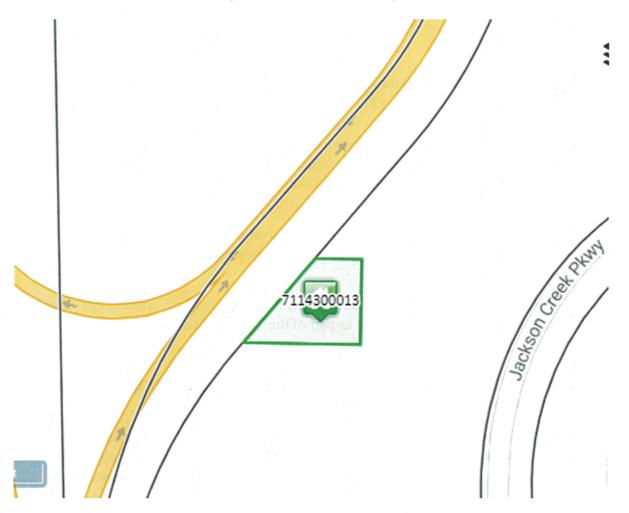

#### **EXHIBIT A**

#### ANNEXATION MAP AND LEGAL DESCRIPTION:

#### ELITE PROPERTIES OF AMERICA PROPERTY LOCATED EAST OF 125 AND WEST OF JACKSON CREEK PARKWAY (Parcel ID # 7114300013)