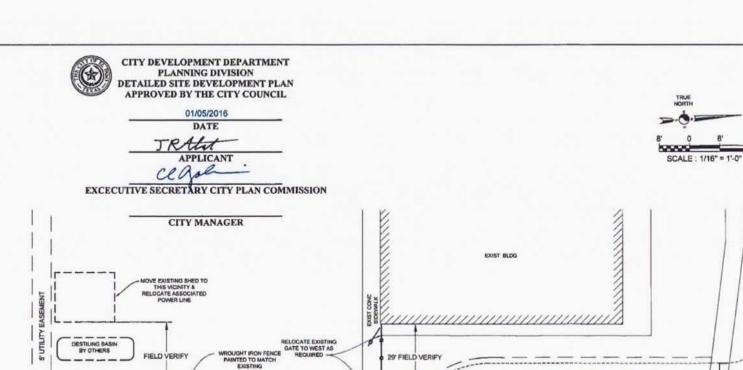

ORDINANCE NO. 018475

Special Permit No. PZST15-00035

- That the City Council hereby grants a Special Permit under Section 20.04.320 of the El Paso City Code to allow for a ground-mounted 75-foot tall personal wireless service facility on the property described in Paragraph 1 of this Ordinance; and,
- 2016 FEB -2 PM 5: 00
- That this Special Permit is issued subject to the development standards in R-4/H (Residential/Historic) District regulations and is subject to the approved Detailed Site Development Plan signed by the Applicant, the City Manager and the Executive Secretary to the City Plan Commission. A copy of this plan is attached hereto as Exhibit "A" and is incorporated herein by reference for all purposes; and,
- That if at any time the Applicant fails to comply with any of the requirements of this Ordinance, **Special Permit No. PZST15-00035** shall be subject to termination; construction or occupancy shall be discontinued; and the Applicant shall be subject to the penalty provisions of Chapter 20.24 and any other legal or equitable remedy; and,
- 5. That the Applicant shall sign an Agreement incorporating the requirements of this Ordinance. Such Agreement shall be signed and filed with the Zoning Administrator and the Executive Secretary to the City Plan Commission before building permits are issued.

ORDINANCE NO. \_\_\_\_\_

Special Permit No. PZST15-00035

WROUGHT IRON FENCE PAINTED TO MATCH EXISTING

NEW LP WIDE ACCESS FIGAD -REFER TO SEPERATE CIVE SITE PLANS FOR DETAILS BY OTHERS

Audio Wellic . a soudery of Talicia USA, in 4630 PAN AMERICAN FRWY., NE SUITE A ALBUQUERQUE, NM 67109 CLEAR WATER

NM02532C SITE NAME CROSS OF GRACE 4700 LEEDS AVENUE

EL PASO, TEXAS 79903

SHEET TITLE **OVERALL** SITE PLAN

A-2

OVERALL SITE PLAN SCALE: 1/16" = 1'-0"

29' FIELD VERIFY

EXIST CONC SIDEWALK TO BE REMOVED

REFER TO SEPERATE CIVIL SITE PLANS FOR DETAILS BY OTHERS.