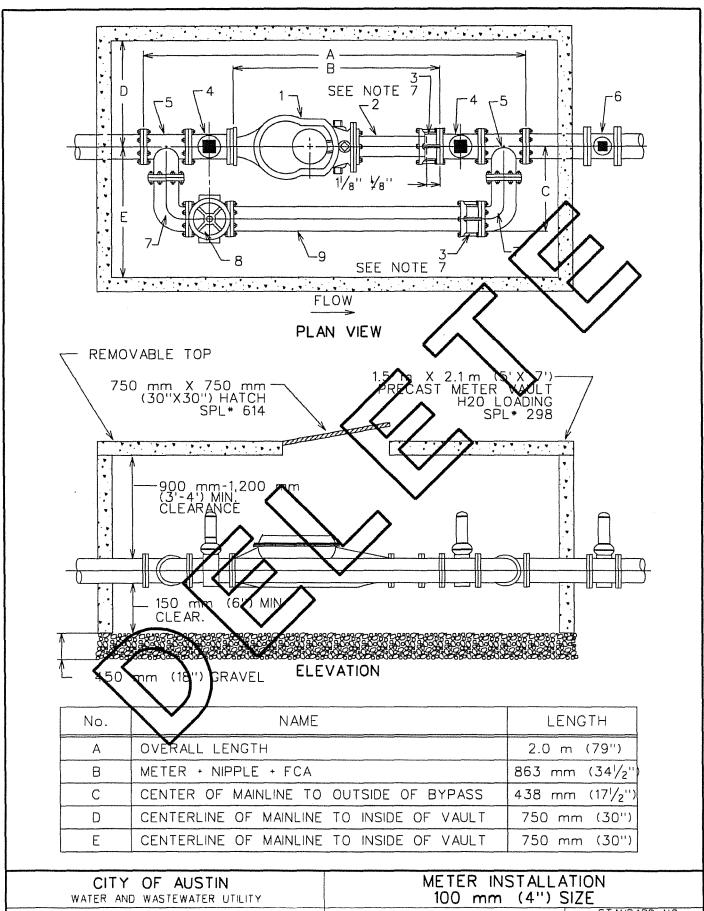

RECORD COPY SIGNED
BY KATHI L. FLOWERS

9/23/02
ADOPTED

METER INSTALLATION

100 mm (4") SIZE

THE ARCHITECT/ENGINEER ASSUMES
RESPONSIBILITY FOR APPROPRIATE USE
5205-15B

| NO. | NAME                                               | LENGTH        |
|-----|----------------------------------------------------|---------------|
| 1   | 100 mm (4") METER                                  | 525 mm (21")* |
| 2   | 100 mm (4") FLANGED x PLAIN END                    | 300 mm (12'') |
| 3   | 100 mm (4") FLANGED COUPLING ADAPTER               | 125 mm (5'')  |
| 4   | COA 100 mm (4") GATE VALVE SQUARE NUT              | 225 mm (9")   |
| 5   | 100 mmX100 mmX100 mm (4"X4"X4") FLANGED TEE        | 325 mm (13'') |
| 6   | PROPERTY OWNER'S 100 mm (4") GATE VALVE SQUARE NUT | 225 mm (9")   |
| 7   | 100 mm (4") FLANGED LONG RADIUS ELBOW 90°          |               |
| 8   | 100 mm (4") BYPASS GATE VALVE WITH HANDWHEEL       | 225 mm (9")   |
| 9   | 100 mm (4") BYPASS DUCTILE IRON PIPE               |               |

\*DIMENSIONS- SUBJECT TO CHANGE, CHECK WITH INSPECTOR

## NOTES:

- 1. PIPE AND METER SIZE SHALL BE AS DETERMINED BY OWNER; APPROVAL BY WATERSHED PROTECTION AND DEVELOPMENT REIVEW AND FRE DEPARTMENTS. PLANS MUST BE PREPARED BY LICENSED ENGINEER IF INSTALLATION IN RIGHT-OF-WAY IS BY OTHER THAN CITY FORCES.
- 2. METER VAULT MUST BE BEHIND OURB AND/OR WALK AND OUT OF VEHICULAR TRAFFIC.
- 3. MAIN LINE AND BYPASS VALVES WILL BE RESILIENT SEAT TYPE WITH CORROSION RESISTANT FUSION PANDED PROXY COATING INSIDE AND OUTSIDE, NON-RISING STEM. MAIN LINE VALVES SHALL HAVE SQUARE OPERATING NUTS. BYPASS VALVE WILL HAVE A HANDWHEEL. PROPERTY OWNERS VALVE MUST BE LOCATED OUTSIDE OF THE CITY OF AUSTIN METER VAULT.
- 4. APPROVAL WILL BE NEEDED IF HEIGHT OF VAULT EXCEEDS 1.8 m (72"), CALL THE PIPELINE ENGINEERING DIVISION. METER MUST BE MODIFIED TO READ FROM TOP OF VAULT.
- 5. HATCH OP NING WILL BE 750 mm X 750 mm (30"X30"). SEE SPL #614.
- 6. IRON PIPE TARPING SUEEVE IN STREET RIGHT-OF-WAY SHALL BE IMBEDDED IN GRANULAR MATERIALS AS REQUIRED BY CITY OF AUSTIN STANDARD SPECIFICATIONS 510.3 (14); BACKFILL ABOVE GRANULAR BEDDING AS REQUIRED BY 510.3 (25).
- 7. DOUBLE HARNESS MJ WITH TIE RODS. ALL OTHER FITTINGS INSIDE VAULT WILL BE FLANGED.
- 8. CONTACT THE PLUMBING REVIEW OFFICE OF THE WATERSHED PROTECTION AND DEVELOPMENT REVIEW DEPARTMENT AT 974-2680 PRIOR TO INSTALLATION OF COMPOUND METERS FOR PROPER DOMESTIC DEMANDS.
- 9. NOTCHES WHERE PIPING GOES THROUGH VAULT SHALL BE FILLED WITH MORTAR.
- 10. THE TOP OF THE METER VAULT SHALL BE AT AN ELEVATION SUCH THAT THE SURROUNDING GROUND SLOPES AWAY FROM THE VAULT.

| CITY OF AUSTIN WATER AND WASTEWATER UTI   | ILITY   | METER INSTALLATION 100 mm (4") SIZE                               |                        |  |
|-------------------------------------------|---------|-------------------------------------------------------------------|------------------------|--|
| RECORD COPY SIGNED<br>BY KATHI L. FLOWERS | 9/23/02 | THE ARCHITECT/ENGINEER ASSUMES RESPONSIBILITY FOR APPROPRIATE USE | STANDARD NO. 1520S-158 |  |
| -                                         | ADOPTED | OF THIS STANDARD.                                                 | 2 OF 2                 |  |