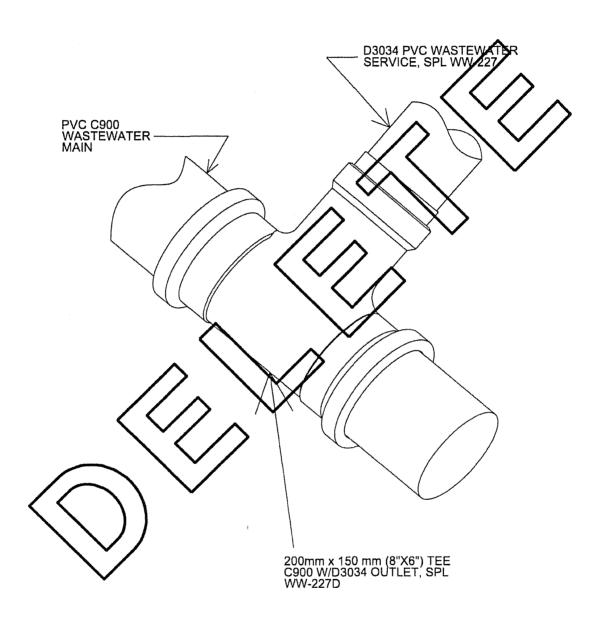

1. THIS DETAIL APPLIES ONLY TO INSTALLATIONS THAT MUST COMPLY WITH TCEQ RULE 217.53 (d) (A) (i).

| CITY OF AUSTIN AUSTIN WATER UTILITY | WASTEWATER SERVICE CONNECTION TO PVC C900 RATED GRAVITY WASTEWATER MAIN |              |  |  |
|-------------------------------------|-------------------------------------------------------------------------|--------------|--|--|
|                                     | THE ARCHITECT/ENGINEER ASSUMES                                          | STANDARD NO. |  |  |
|                                     | RESPONSIBILITY FOR APPROPRIATE USE OF THIS STANDARD.                    | 520S-1B      |  |  |