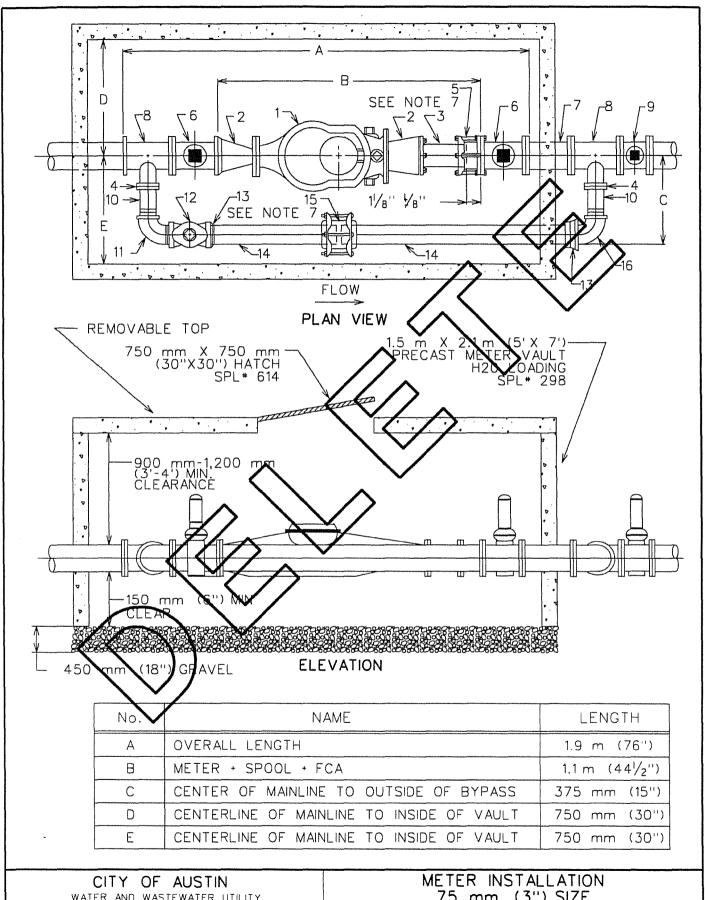

| CITY OF AUSTIN<br>WATER AND WASTEWATER U  |         | METER INSTALLATION<br>75 mm (3") SIZE                                |                          |  |
|-------------------------------------------|---------|----------------------------------------------------------------------|--------------------------|--|
| RECORD COPY SIGNED<br>BY KATHI L. FLOWERS | 9/23/02 | THE ARCHITECT/ENGINEER ASSUMES<br>RESPONSIBILITY FOR APPROPRIATE USE | standard no.<br>5205-15A |  |
|                                           | ADOPTED | OF THIS STANDARD                                                     | 1 OF 2                   |  |

| NO. | NAME                                               | LENGTH             |
|-----|----------------------------------------------------|--------------------|
| 1   | 75 mm (3") METER                                   | 425 mm (17'')*     |
| 2   | 100 mm X 75 mm (4"X3") FLANGED REDUCER             | 175 mm (7")        |
| 3   | 100 mm (4") FLANGED x PLAIN END                    | 300 mm (12'')      |
| 4   | 100 mm (4") COMPANION FLANGE                       |                    |
| 5   | 100 mm (4") FLANGED COUPLING ADAPTER               | 125 mm (5")        |
| 6   | COA 100 mm (4") GATE VALVE SQUARE NUT              | ^ 225 mm (9")      |
| 7   | 100 mm (4") FLANGED SPOOL                          | 300 mm (12'') MIN. |
| 8   | 100 mmX100 mmX50 mm (4"X4"X2") FLANGED TEE         | 325 mm (13")       |
| 9   | PROPERTY OWNER'S 100 mm (4") GATE VALVE SQUARE NUT | 225 pm (9")        |
| 10  | 50 mmX200 mm (2"X8") BRASS NIPPLE                  | 200 (8")           |
| 11  | 50 mm (2") STREET ELBOW 90°                        |                    |
| 12  | 50 mm (2") BRASS GATE VALVE                        |                    |
| 13  | COPPER TO IRON PIPE FITTING                        |                    |
| 14  | 50 mm (2") COPPER OR BRASS PIPE                    |                    |
| 15  | 50 mm (2") COUPLING                                |                    |
| 16  | 50 mm (2") ELBOW 90° BRASS                         |                    |

# \*DIMENSIONS- SUBJECT TO CHANGE, CHECK WITH INSPECTOR

## NOTES:

- 1. PIPE AND METER SIZE SHALL BE AS DETERMINED BY OWNER; APPROVAL BY WATERSHED PROTECTION AND DEVELOPMENT REIVEW AND FIRE DEPARTMENTS. PLANS MUST BE PREPARED BY LICENSED ENGINEER IS INSTALLATION IN RIGHT-OF-WAY IS BY OTHER THAN ONLY FORCES.
- 2. METER VAULT MUST BE BENIND CURB AND/OR WALK AND OUT OF VEHICULAR TRAFFIC.
- 3. MAIN LINE AND BYPASS VALVES WILL BE RESILIENT SEAT TYPE WITH CORROSION RESISTANT FUSION BANDED EPOXX COATING INSIDE AND OUTSIDE, NON-RISING STEM. MAIN LINE VALVES SHALL HAVE SQUARE OPERATING NUTS. BYPASS VALVE WILL HAVE A HANDWHEEL PROPERTY OWNER'S VALVE MUST BE LOCATED OUTSIDE OF THE CITY OF AUSTIN METER VAULT.
- 4. APPROVAL WILL BE NEEDED IF HEIGHT OF VAULT EXCEEDS 1.8 m (72"), CALL THE PIPELINE ENGINEERING DIVISION. METER MUST BE MODIFIED TO READ FROM TOP OF VAUL
- 5. HATCH OPENING WILL BE 750 mm X 750 mm (30"X30"). SEE SPL \*614.
- 6. IRON PIPE TAPPING SLEEVE IN STREET RIGHT-OF-WAY SHALL BE IMBEDDED IN GRANULAR MATERIALS AS REQUIRED BY CITY OF AUSTIN STANDARD SPECIFICATIONS 510.3 (14); BACKFILL ABOVE GRANULAR BEDDING AS REQUIRED BY 510.3 (25).
- 7. DOUBLE HARNESS MJ WITH TIE RODS. ALL OTHER FITTINGS INSIDE VAULT WILL BE FLANGED.
- 8. CONTACT THE PLUMBING REVIEW OFFICE OF THE WATERSHED PROTECTION AND DEVELOPMENT REVIEW DEPARTMENT AT 974-2680 PRIOR TO INSTALLATION OF COMPOUND METERS FOR PROPER DOMESTIC DEMANDS.
- 9. NOTCHES WHERE PIPING GOES THROUGH VAULT SHALL BE FILLED WITH MORTAR.
- 10. THE TOP OF THE METER VAULT SHALL BE AT AN ELEVATION SUCH THAT THE SURROUNDING GROUND SLOPES AWAY FROM THE VAULT.

| CITY OF AUSTIN WATER AND WASTEWATER UT    | ILITY   | METER INSTALLATION 75 mm (3") SIZE                                   |                          |  |
|-------------------------------------------|---------|----------------------------------------------------------------------|--------------------------|--|
| RECORD COPY SIGNED<br>BY KATHI L. FLOWERS | 3/23/02 | THE ARCHITECT/ENGINEER ASSUMES<br>RESPONSIBILITY FOR APPROPRIATE USE | STANDARD NO.<br>5205-15A |  |
|                                           | ADOPTED | OF THIS STANDARD.                                                    | 2 OF 2                   |  |