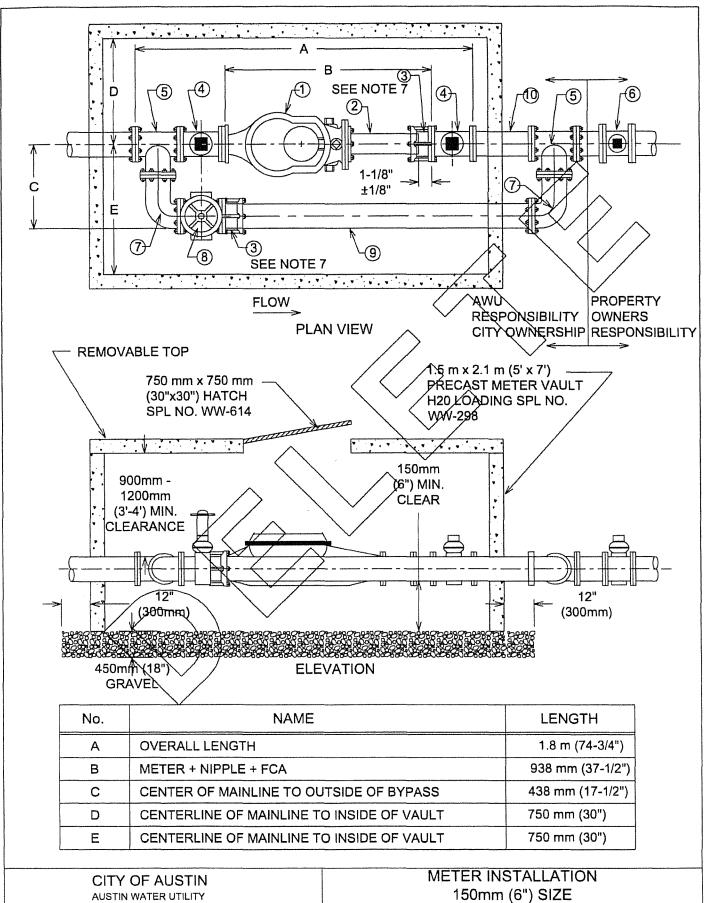

AUSTIN WATER UTILITY

RECORD COPY SIGNED BY
KATHI L FLOWERS

08/31/2011

THE ARCHITECT/ENGINEER ASSUMES
RESPONSIBILITY FOR APPROPRIATE USE
OF THIS STANDARD.

150mm (6") SIZE

THE ARCHITECT/ENGINEER ASSUMES
RESPONSIBILITY FOR APPROPRIATE USE
OF THIS STANDARD.

| NO. | NAME                                               | LENGTH           |
|-----|----------------------------------------------------|------------------|
| 1   | 150 mm (6") METER                                  | 600 mm (24")*    |
| 2   | 150 mm (6") FLANGED x PLAIN END                    | 300 mm (12")     |
| 3   | 150 mm (6") FLANGED COUPLING ADAPTER               | 125 mm (5")      |
| 4   | COA 150 mm (6") GATE VALVE SQUARE NUT              | 263 mm (10-1/2") |
| (5) | 150 mm x 150 mm x 150 mm (6"x6"x6") FLANGED TEE    | 125 mm (5")      |
| 6   | PROPERTY OWNER'S 150 mm (6") GATE VALVE SQUARE NUT | 263 mm (10-1/2") |
| 7   | 150 mm (6") FLANGED ELBOW 90°                      |                  |
| 8   | 150 mm (6") BYPASS GATE VALVE WITH HANDWHEEL       | 268 mm (10-1/2") |
| 9   | 150 mm (6") BYPASS DUCTILE IRON PIPE               |                  |
| 10  | 150 mm (6") FLANGED SPOOL                          |                  |

\*DIMENSIONS- SUBJECT TO CHANGE, CHECK/WITH INSPECTOR

## NOTES:

- 1. PIPE AND METER SIZE SHALL BE DETERMINED BY OWNER: APPROVAL BY WATERSHED PROTECTION AND DEVELOPMENT REVIEW AND FIRE DEPARTMENTS. PLANS MUST BE PREPARED BY AN ENGINEER LICENSED BY THE STATE OF TEXAS.
- 2. METER VAULT MUST BE BEHIND CURB AND/OR WALK AND OUT OF VEHICULAR TRAFFIC.
- 3. MAIN LINE AND BYPASS VALVES WILL BE RESILIENT SEAT TYPE WITH CORROSION RESISTANT FUSION BANDED EPOXY COATING INSIDE AND OUTSIDE, NON-RISING STEM. MAIN LINE VALVES SHALL HAVE SQUARE OPERATING NUTS. BYPASS VALVE WILL HAVE A HAND-WHEEL. PROPERTY OWNER'S VALVE MUST BE LOCATED OUTSIDE OF THE CITY OF AUSTIN METER VALUE.
- 4. APPROVAL WILL BE NEEDED IF HEIGHT OF VAULT EXCEEDS 1.8m (72"), CALL THE CITY OF AUSTIN PIPELINE ENGINEERING DIVISION. METER MUST BE MODIFIED TO READ FROM TOP OF VAULT.
- 5. HATEH OPENING WILL BE 150mm x 750mm (30"x30"). SEE SPL NO. WW-614.
- 6. IRON PIPE TAPPING SLEEVE IN STREET RIGHT-OF-WAY SHALL BE IMBEDDED IN GRANULAR MATERIALS AS REQUIRED BY CITY OF AUSTIN STANDARD SPECIFICATIONS 510.3 (14); BACKFILL ABOVE GRANULAR BEDDING AS REQUIRED BY 510.3 (25).
- 7. DOUBLE HARNESS MJ WITH TIE RODS. ALL OTHER FITTINGS INSIDE VAULT WILL BE FLANGED.
- 8. CONTACT THE PLUMBING REVIEW OFFICE OF THE WATERSHED PROTECTION AND DEVELOPMENT REVIEW DEPARTMENT PRIOR TO INSTALLATION OF COMPOUND METERS FOR PROPER DOMESTIC DEMANDS.
- 9. NOTCHES WHERE PIPING GOES THROUGH VAULT SHALL BE FILLED WITH NON-SHRINK GROUT.
- 10. THE TOP OF THE METER VAULT SHALL BE AT AN ELEVATION SUCH THAT THE SURROUNDING GROUND SLOPES AWAY FROM THE VAULT.

| RECORD COPY SIGNED BY               | THE ARCHITECT/ENGINEER ASSUMES RESPONSIBILITY FOR APPROPRIATE USE OF THIS STANDARD  STANDARD  STANDARD  STANDARD  OF THIS STANDARD |  |  |
|-------------------------------------|------------------------------------------------------------------------------------------------------------------------------------|--|--|
| CITY OF AUSTIN AUSTIN WATER UTILITY | METER INSTALLATION<br>150mm (6") SIZE                                                                                              |  |  |