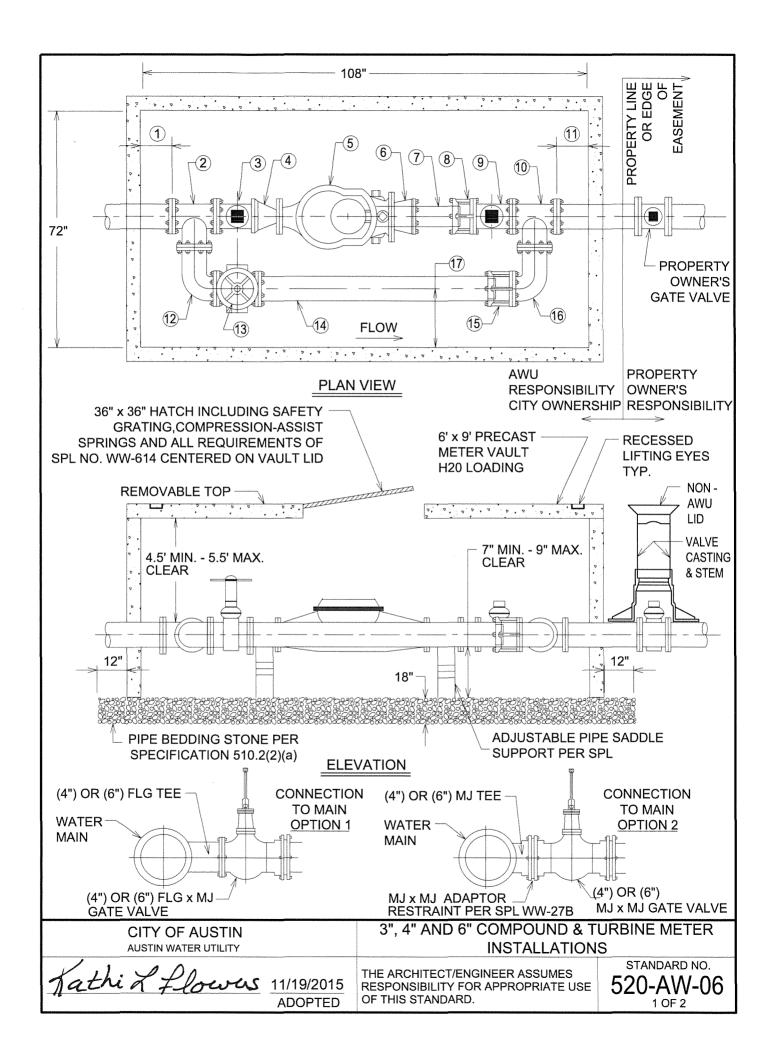

### LARGE METER INSTALLATIONS

| DIME  | ENSIONS IN INCHES                                                                                                                      | 3" TURBINE | 3" COMPOUND | 4" TURBINE                                                                                                                                                                                                                                                                                                                                                                                                                                                                                                                                                                                                                                                                                                                                                                                                                                                                                                                                                                                                                                                                                                                                                                                                                                                                                                                                                                                                                                                                                                                                                                                                                                                                                                                                                                                                                                                                                                                                                                                                                                                                                                                     | 4" COMPOUND | 6" TURBINE | 6" COMPOUND     |
|-------|----------------------------------------------------------------------------------------------------------------------------------------|------------|-------------|--------------------------------------------------------------------------------------------------------------------------------------------------------------------------------------------------------------------------------------------------------------------------------------------------------------------------------------------------------------------------------------------------------------------------------------------------------------------------------------------------------------------------------------------------------------------------------------------------------------------------------------------------------------------------------------------------------------------------------------------------------------------------------------------------------------------------------------------------------------------------------------------------------------------------------------------------------------------------------------------------------------------------------------------------------------------------------------------------------------------------------------------------------------------------------------------------------------------------------------------------------------------------------------------------------------------------------------------------------------------------------------------------------------------------------------------------------------------------------------------------------------------------------------------------------------------------------------------------------------------------------------------------------------------------------------------------------------------------------------------------------------------------------------------------------------------------------------------------------------------------------------------------------------------------------------------------------------------------------------------------------------------------------------------------------------------------------------------------------------------------------|-------------|------------|-----------------|
| No.   | METER LINE                                                                                                                             | 4" BYPASS  | 4" BYPASS   | 4" BYPASS                                                                                                                                                                                                                                                                                                                                                                                                                                                                                                                                                                                                                                                                                                                                                                                                                                                                                                                                                                                                                                                                                                                                                                                                                                                                                                                                                                                                                                                                                                                                                                                                                                                                                                                                                                                                                                                                                                                                                                                                                                                                                                                      | 4" BYPASS   | 6" BYPASS  | 6" BYPASS       |
| 1     | CLEARANCE FROM VALVE WALL TO TEE                                                                                                       | 8"         | 8"          | 12"                                                                                                                                                                                                                                                                                                                                                                                                                                                                                                                                                                                                                                                                                                                                                                                                                                                                                                                                                                                                                                                                                                                                                                                                                                                                                                                                                                                                                                                                                                                                                                                                                                                                                                                                                                                                                                                                                                                                                                                                                                                                                                                            | 12"         | 6"         | 6"              |
| 2     | FLANGED TEE                                                                                                                            | 13"        | 13"         | 13"                                                                                                                                                                                                                                                                                                                                                                                                                                                                                                                                                                                                                                                                                                                                                                                                                                                                                                                                                                                                                                                                                                                                                                                                                                                                                                                                                                                                                                                                                                                                                                                                                                                                                                                                                                                                                                                                                                                                                                                                                                                                                                                            | 13"         | 16"        | 16"             |
| 3     | COA GATE VALVE SQUARE NUT                                                                                                              | 9"         | 9"          | 9"                                                                                                                                                                                                                                                                                                                                                                                                                                                                                                                                                                                                                                                                                                                                                                                                                                                                                                                                                                                                                                                                                                                                                                                                                                                                                                                                                                                                                                                                                                                                                                                                                                                                                                                                                                                                                                                                                                                                                                                                                                                                                                                             | 9"          | 10 1/2"    | 10 1/2"         |
| 4     | 3" X 4" FLANGED REDUCER (3" METER ONLY)                                                                                                | 7"         | 7"          | which down                                                                                                                                                                                                                                                                                                                                                                                                                                                                                                                                                                                                                                                                                                                                                                                                                                                                                                                                                                                                                                                                                                                                                                                                                                                                                                                                                                                                                                                                                                                                                                                                                                                                                                                                                                                                                                                                                                                                                                                                                                                                                                                     |             |            | _               |
| 5     | METER                                                                                                                                  | 17"        | 19"         | 20"                                                                                                                                                                                                                                                                                                                                                                                                                                                                                                                                                                                                                                                                                                                                                                                                                                                                                                                                                                                                                                                                                                                                                                                                                                                                                                                                                                                                                                                                                                                                                                                                                                                                                                                                                                                                                                                                                                                                                                                                                                                                                                                            | 23"         | 24"        | 27"             |
| 6     | 3" X 4" FLANGED REDUCER (3" METER ONLY)                                                                                                | 7"         | 7"          | united the control of |             |            | Approximation . |
| 7+8   | 7 FLANGED X PLAIN END DI PIPE + 8 RESTRAINED FLANGE COUPLING ADAPTER (RFCA) OR 7 FLANGE X DI PIPE + 8 DISMANTLING JOINT (DJ)           | 17"        | 15"         | 20"                                                                                                                                                                                                                                                                                                                                                                                                                                                                                                                                                                                                                                                                                                                                                                                                                                                                                                                                                                                                                                                                                                                                                                                                                                                                                                                                                                                                                                                                                                                                                                                                                                                                                                                                                                                                                                                                                                                                                                                                                                                                                                                            | 17"         | 19"        | 16"             |
| 9     | COA GATE VALVE SQUARE NUT                                                                                                              | 9"         | 9"          | 9"                                                                                                                                                                                                                                                                                                                                                                                                                                                                                                                                                                                                                                                                                                                                                                                                                                                                                                                                                                                                                                                                                                                                                                                                                                                                                                                                                                                                                                                                                                                                                                                                                                                                                                                                                                                                                                                                                                                                                                                                                                                                                                                             | 9"          | 10 1/2"    | 10 1/2"         |
| 10    | FLANGED TEE                                                                                                                            | 13"        | 13"         | 13"                                                                                                                                                                                                                                                                                                                                                                                                                                                                                                                                                                                                                                                                                                                                                                                                                                                                                                                                                                                                                                                                                                                                                                                                                                                                                                                                                                                                                                                                                                                                                                                                                                                                                                                                                                                                                                                                                                                                                                                                                                                                                                                            | 13"         | 16"        | 16"             |
| 11    | CLEARANCE FROM INSIDE WALL TO TEE                                                                                                      | 8"         | 8"          | 12"                                                                                                                                                                                                                                                                                                                                                                                                                                                                                                                                                                                                                                                                                                                                                                                                                                                                                                                                                                                                                                                                                                                                                                                                                                                                                                                                                                                                                                                                                                                                                                                                                                                                                                                                                                                                                                                                                                                                                                                                                                                                                                                            | 12"         | 6"         | 6"              |
|       | TOTAL (INCHES)                                                                                                                         | 108.0"     | 108.0"      | 108.0"                                                                                                                                                                                                                                                                                                                                                                                                                                                                                                                                                                                                                                                                                                                                                                                                                                                                                                                                                                                                                                                                                                                                                                                                                                                                                                                                                                                                                                                                                                                                                                                                                                                                                                                                                                                                                                                                                                                                                                                                                                                                                                                         | 108.0"      | 108.0"     | 108.0"          |
|       | BYPASS LINE                                                                                                                            |            |             |                                                                                                                                                                                                                                                                                                                                                                                                                                                                                                                                                                                                                                                                                                                                                                                                                                                                                                                                                                                                                                                                                                                                                                                                                                                                                                                                                                                                                                                                                                                                                                                                                                                                                                                                                                                                                                                                                                                                                                                                                                                                                                                                |             |            |                 |
| 1     | CLEARANCE FROM INSIDE WALL TO TEE                                                                                                      | 8"         | 8"          | 12"                                                                                                                                                                                                                                                                                                                                                                                                                                                                                                                                                                                                                                                                                                                                                                                                                                                                                                                                                                                                                                                                                                                                                                                                                                                                                                                                                                                                                                                                                                                                                                                                                                                                                                                                                                                                                                                                                                                                                                                                                                                                                                                            | 12"         | 6"         | 6"              |
|       | 1/2 TEE                                                                                                                                | 6 1/2"     | 6 1/2"      | 6 1/2"                                                                                                                                                                                                                                                                                                                                                                                                                                                                                                                                                                                                                                                                                                                                                                                                                                                                                                                                                                                                                                                                                                                                                                                                                                                                                                                                                                                                                                                                                                                                                                                                                                                                                                                                                                                                                                                                                                                                                                                                                                                                                                                         | 6 1/2"      | 8"         | 8"              |
| 12    | FLANGED 90° ELBOW                                                                                                                      | 6 1/2"     | 6 1/2"      | 6 1/2"                                                                                                                                                                                                                                                                                                                                                                                                                                                                                                                                                                                                                                                                                                                                                                                                                                                                                                                                                                                                                                                                                                                                                                                                                                                                                                                                                                                                                                                                                                                                                                                                                                                                                                                                                                                                                                                                                                                                                                                                                                                                                                                         | 6 1/2"      | 8"         | 8"              |
| 13    | BYPASS GATE VALVE WITH HAND WHEEL                                                                                                      | 9"         | 9"          | 9"                                                                                                                                                                                                                                                                                                                                                                                                                                                                                                                                                                                                                                                                                                                                                                                                                                                                                                                                                                                                                                                                                                                                                                                                                                                                                                                                                                                                                                                                                                                                                                                                                                                                                                                                                                                                                                                                                                                                                                                                                                                                                                                             | 9"          | 10 1/2"    | 10 1/2"         |
| 14+15 | 4 FLANGED X PLAIN END DI PIPE + 15 RESTRAINED FLANGE COUPLING ADAPTOR (RFCA) OR 14 FLANGE X FLANGE DI PIPE + 15 DISMANTLING JOINT (DJ) | 57"        | 57"         | 49"                                                                                                                                                                                                                                                                                                                                                                                                                                                                                                                                                                                                                                                                                                                                                                                                                                                                                                                                                                                                                                                                                                                                                                                                                                                                                                                                                                                                                                                                                                                                                                                                                                                                                                                                                                                                                                                                                                                                                                                                                                                                                                                            | 49"         | 53 1/2"    | 53 1/2"         |
| 16    | FLANGED 90° ELBOW                                                                                                                      | 6 1/2"     | 6 1/2"      | 6 1/2"                                                                                                                                                                                                                                                                                                                                                                                                                                                                                                                                                                                                                                                                                                                                                                                                                                                                                                                                                                                                                                                                                                                                                                                                                                                                                                                                                                                                                                                                                                                                                                                                                                                                                                                                                                                                                                                                                                                                                                                                                                                                                                                         | 6 1/2"      | 8"         | 8"              |
|       | 1/2 TEE                                                                                                                                | 6 1/2"     | 6 1/2"      | 6 1/2"                                                                                                                                                                                                                                                                                                                                                                                                                                                                                                                                                                                                                                                                                                                                                                                                                                                                                                                                                                                                                                                                                                                                                                                                                                                                                                                                                                                                                                                                                                                                                                                                                                                                                                                                                                                                                                                                                                                                                                                                                                                                                                                         | 6 1/2"      | 8"         | 8"              |
| 11    | CLEARANCE FROM VALVE WALL TO TEE                                                                                                       | 8"         | 8"          | 12"                                                                                                                                                                                                                                                                                                                                                                                                                                                                                                                                                                                                                                                                                                                                                                                                                                                                                                                                                                                                                                                                                                                                                                                                                                                                                                                                                                                                                                                                                                                                                                                                                                                                                                                                                                                                                                                                                                                                                                                                                                                                                                                            | 12"         | 6"         | 6"              |
|       | TOTAL (INCHES)                                                                                                                         | 108.0"     | 108.0"      | 108.0"                                                                                                                                                                                                                                                                                                                                                                                                                                                                                                                                                                                                                                                                                                                                                                                                                                                                                                                                                                                                                                                                                                                                                                                                                                                                                                                                                                                                                                                                                                                                                                                                                                                                                                                                                                                                                                                                                                                                                                                                                                                                                                                         | 108.0"      | 108.0"     | 108.0"          |
| 17    | CLEARANCE FROM INSIDE WALL TO CENTER OF BYPASS LINE                                                                                    | 23"        | 23"         | 23"                                                                                                                                                                                                                                                                                                                                                                                                                                                                                                                                                                                                                                                                                                                                                                                                                                                                                                                                                                                                                                                                                                                                                                                                                                                                                                                                                                                                                                                                                                                                                                                                                                                                                                                                                                                                                                                                                                                                                                                                                                                                                                                            | 23"         | 20"        | 20"             |

#### NOTES:

1. METER VAULT MUST BE PLACED AT THE PROPERTY LINE WITHIN PUBLIC RIGHT-OF-WAY OR WITHIN A DEDICATED WATER METER EASEMENT. METER SHALL NOT BE PLACED IN THE PATH OF VEHICULAR TRAFFIC INCLUDING ROADWAYS, DRIVEWAYS AND PARKING LOTS. METERS MAY NOT BE PLACED IN SIDEWALKS UNLESS SPECIFICALLY APPROVED BY AUSTIN WATER. METERS MUST BE ACCESSIBLE TO SERVICE VEHICLES AND SHALL NOT BE ENCLOSED WITHIN PROPERTY FENCES.

2. ALL PIPE AND FITTINGS FROM MAIN TO CUSTOMER VALVE SHALL BE RESTRAINED.

3. FACTORY NOTCHES WHERE PIPING GOES THROUGH VAULT WALL SHALL BE FILLED WITH NON-SHRINK GROUT PER SPL NO. WW-704A.

| CITY OF AUSTIN                        | 3", 4" AND 6" COMPOUND & TURBINE METER                                              |                                     |  |  |
|---------------------------------------|-------------------------------------------------------------------------------------|-------------------------------------|--|--|
| AUSTIN WATER UTILITY                  | INSTALLATIONS                                                                       |                                     |  |  |
| Kathi & flowers 11/19/2015<br>ADOPTED | THE ARCHITECT/ENGINEER ASSUMES RESPONSIBILITY FOR APPROPRIATE USE OF THIS STANDARD. | STANDARD NO.<br>520-AW-06<br>2 OF 2 |  |  |