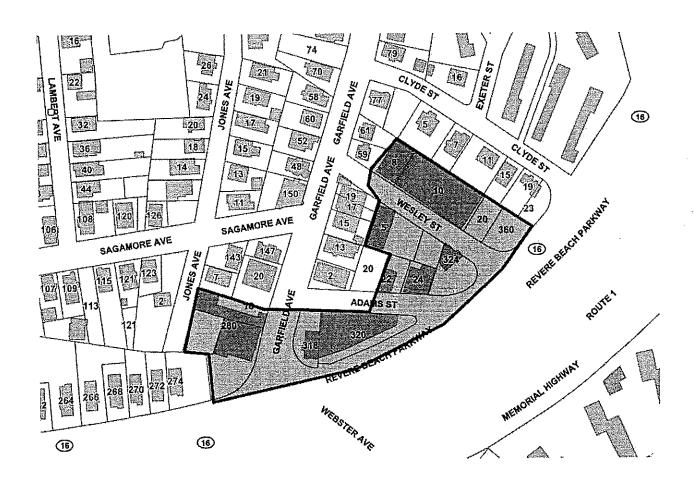

ID#: 21Z6

ORDERED THAT,

Chapter 34, Article II Zoning Districts, Section 34-29 and the accompanying Zoning Map be amended by changing the zoning district of the following parcels along Revere Beach Parkway (Route 16) to Business Highway (BH).

| 80-82 | 324 REVERE BEACH PARKWAY | A TRUE COPY ATTEST   |
|-------|--------------------------|----------------------|
| 80-81 | 20 WESLEY STREET         | CHELSEA, SUFFOLK, MA |
| 80-80 | 10 WESLEY STREET         |                      |
| 80-79 | 8 WESLEY STREET          |                      |
| 80-16 | 10 GARFIELD AVENUE       |                      |
| 80-15 | 280 REVERE BEACH PARKWAY |                      |

JEANNETTE CINTON White CITY CLERK VALID ONLY IF STAMPED WITH CITY SEAL

| 5 WESLEY STREET          |
|--------------------------|
| 22 ADAMS STREET          |
| 24 ADAMS STREET          |
| 320 REVERE BEACH PARKWAY |
| 318 REVERE BEACH PARKWAY |
| 360 REVERE BEACH PARKWAY |
|                          |