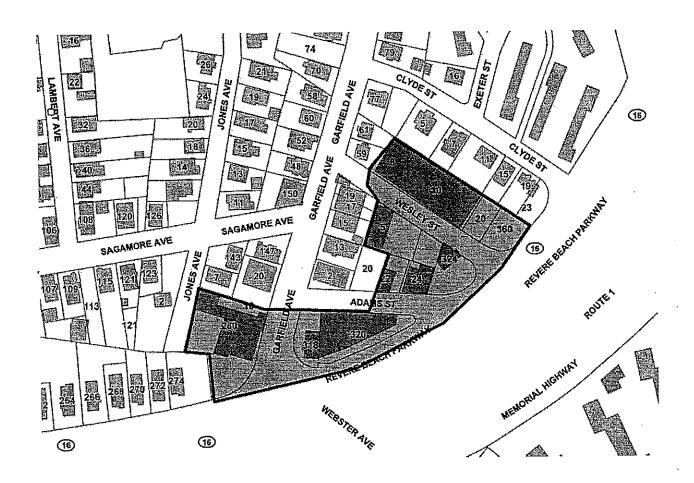

med Marine to long.

med Marine to long.

ORDERED THAT,

Chapter 34, Article II Zoning Districts, Section 34-29 and the accompanying Zoning Map be amended by changing the zoning district of the following parcels along Revere Beach Parkway (Route 16) to Business Highway (BH).

| 80-15                                  | 280 REVERE BEACH PARKWAY   |
|----------------------------------------|----------------------------|
| 80-16                                  | 10 GARFIELD AVENUE         |
| 80-79                                  | 8 WESLEY STREET            |
| 80-80                                  | 10 WESLEY STREET           |
| 80-81                                  | 20 WESLEY STREET           |
| 80-82                                  | 324 REVERE BEACH PARKWAY   |
| 80-85                                  | 5 WESLEY STREET            |
| 80-91                                  | 22 ADAMS STREET            |
| 80-92                                  | 24 ADAMS STREET            |
| 80-97                                  | 320 REVERE BEACH PARKWAY   |
| 80-98                                  | 318 BROADWAY BEACH PARKWAY |
| 81-5                                   | 360 REVERE BEACH PARKWAY   |
| ······································ |                            |