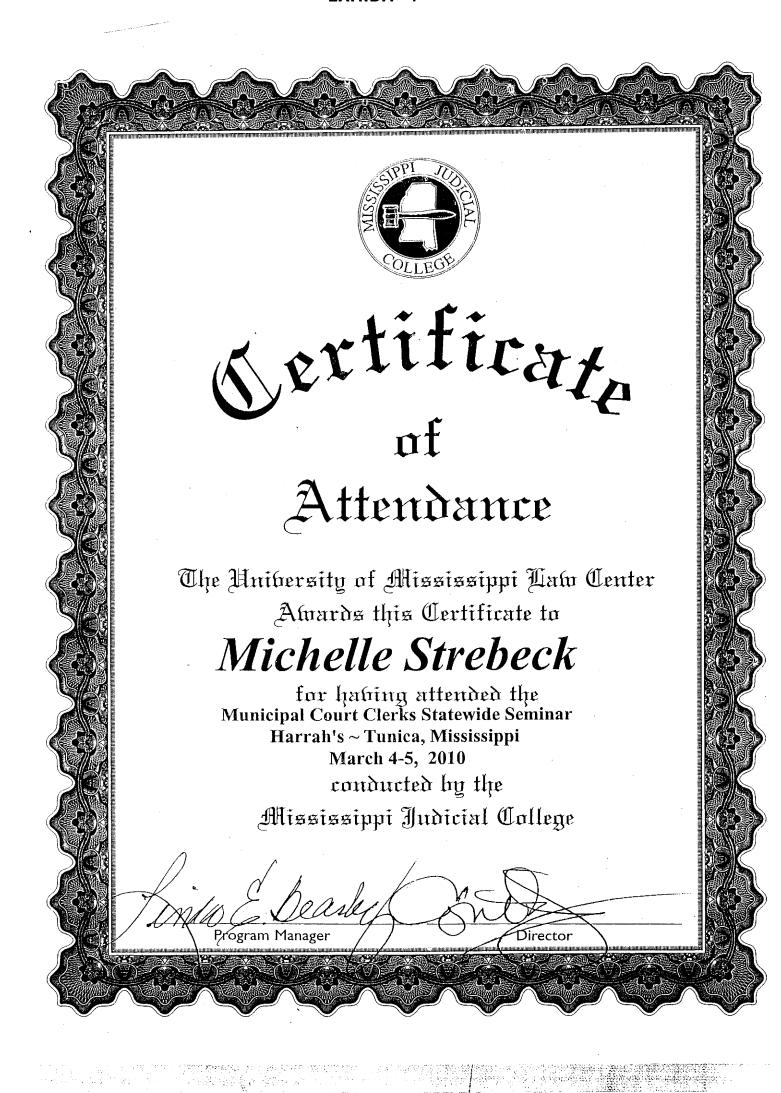

WHEREAS, MAYOR MARX PRESENTED MICHELLE STREBECK'S CERTIFICATE OF ATTENDANCE FOR MUNICIPAL COURT CLERK'S SEMINAR ON MARCH 4-5, 2010.

## EXHIBIT "I"

## CERTIFICATE OF ATTENDANCE

THEREUPON, ALDERMAN STRINGER MADE A MOTION TO ACCEPT THE CERTIFICATE OF ATTENDANCE FOR FILING. ALDERMAN RUNNELS SECONDED THE MOTION.

THOSE PRESENT AND VOTING "AYE"
ALDERMAN DAVID CLAYTON
ALDERMAN TONY DUCKER
ALDERMAN WILLIE HINTON
ALDERMAN JAMES RUNNELS
ALDERMAN STEVE STRINGER