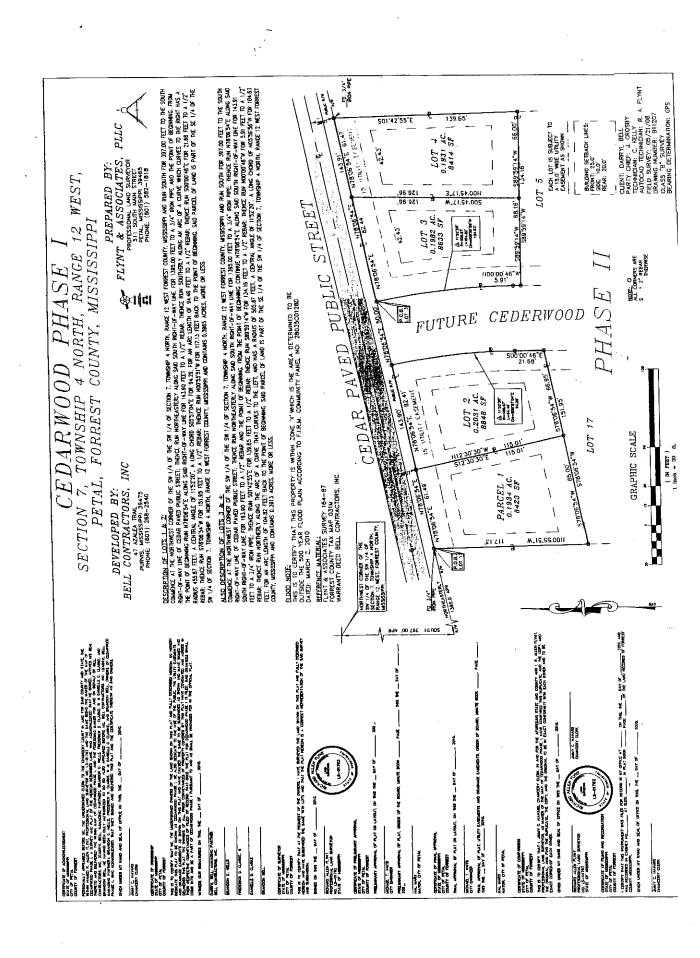

THOSE PRESENT AND VOTING "AYE"
ALDERMAN DAVID CLAYTON
ALDERMAN TONY DUCKER
ALDERMAN WILLIE HINTON
ALDERMAN JAMES RUNNELS
ALDERMAN STEVE STRINGER

THOSE PRESENT AND VOTING "NAY"

NONE

WHEREAS, MAYOR MARX PRESENTED A REQUEST TO ACCEPT THE PRELIMINARY AND FINAL PLATS FOR CEDARWOOD SUBDIVISION PHASE I PER SHOWS, DEARMAN & WAITS RECOMMENDATION.

**EXHIBIT "A"** 

PRELIMINARY PLAT

EXHIBIT "B"

FINAL PLAT

THEREUPON, ALDERMAN RUNNELS MADE A MOTION TO ACCEPT THE PRELIMINARY AND FINAL PLATS FOR CEDARWOOD SUBDIVISION PHASE I PER SHOWS, DEARMAN & WAITS RECOMMENDATION. ALDERMAN CLAYTON SECONDED THE MOTION.

# **EXHIBIT "A"**

# **EXHIBIT "B"**

March 3, 2010

Mrs. Amy Heath
Building Department Administrator
City of Petal

VIA: Hand Delivery

RE: Cedarwood Phase I

Dear Amy,

In accordance with Item 400.15 of the City of Petal subdivision regulations attached please find five copies of the final plat on the above referenced project.

The four lots shown on the subdivision plat of Phase I are adjacent to and front Cedar Street. There are no construction plans or street or roadways to be approved.

Please distribute these plats for processing.

Upon receipt of approval on Cedarwood Phase I plat we will immediately prepare the necessary copies for recording.

Chris Smith and I will be submitting construction plans and a preliminary plat on Cedarwood Phase II within the next few days.