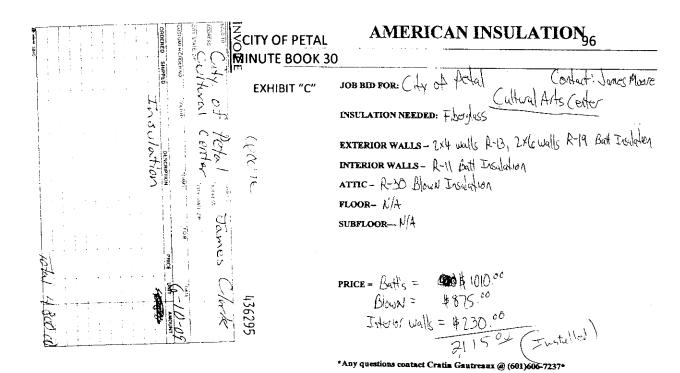

WHEREAS, MAYOR SCOTT PRESENTED THE FOLLOWING QUOTES ON INSULATION AT THE CULTURAL CENTER.

SEE EXHIBIT "C"

THEREUPON, ALDERMAN MOORE MADE A MOTION TO ACCEPT THE QUOTE FROM AMERICAN INSULATION IN THE AMOUNT OF \$2115.00. ALDERMAN CLAYTON SECONDED THE MOTION.