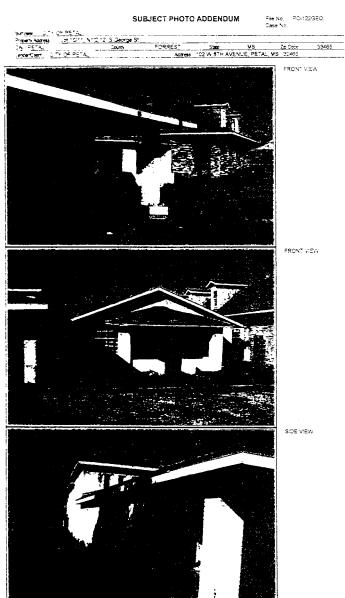

THOSE PRESENT AND VOTING "AYE"

ALDERMAN DAVID CLAYTON ALDERMAN KAY FAIRLEY ALDERMAN JAMES MOORE ALDERMAN STEVE STRINGER ALDERMAN LIESA WEAVER

THOSE PRESENT AND VOTING "NAY"

NONE

WHEREAS, MAYOR SCOTT PRESENTED THE APPRAISAL FOR 122 S GEORGE STREET FROM NICK CRUTCHER.

SEE EXHIBIT "C"

# APPRAISAL

THEREUPON, ALDERMAN MOORE MADE A MOTION TO ACCEPT THE APPRAISAL FROM NICK CRUTCHER IN THE AMOUNT OF \$90,000.00 FOR THE BUILDING AT 122 S GEORGE STREET. ALDERMAN CLAYTON SECONDED THE MOTION.