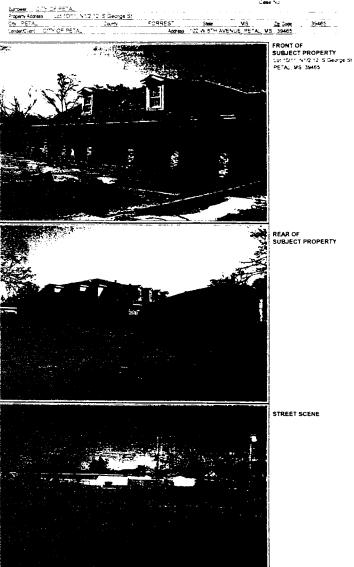

THOSE PRESENT AND VOTING "AYE"

ALDERMAN DAVID CLAYTON ALDERMAN KAY FAIRLEY ALDERMAN JAMES MOORE ALDERMAN STEVE STRINGER ALDERMAN LIESA WEAVER

THOSE PRESENT AND VOTING "NAY"

NONE

WHEREAS, MAYOR SCOTT PRESENTED THE APPRAISAL FOR 122 S GEORGE STREET FROM NICK CRUTCHER.

SEE EXHIBIT "C"

# APPRAISAL

THEREUPON, ALDERMAN MOORE MADE A MOTION TO ACCEPT THE APPRAISAL FROM NICK CRUTCHER IN THE AMOUNT OF \$90,000.00 FOR THE BUILDING AT 122 S GEORGE STREET. ALDERMAN CLAYTON SECONDED THE MOTION.