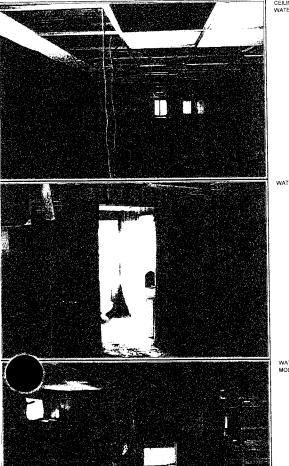

THOSE PRESENT AND VOTING "NAY"

NONE

WHEREAS, MAYOR SCOTT PRESENTED A REQUEST TO REMOVE A TREE AT 307 BARRON STREET PER THE RECOMMENDATION OF SHOWS, DEARMAN, & WAITS, INC.

SEE EXHIBIT "D"

LETTER SHOWS, DEARMAN, & WAITS, INC