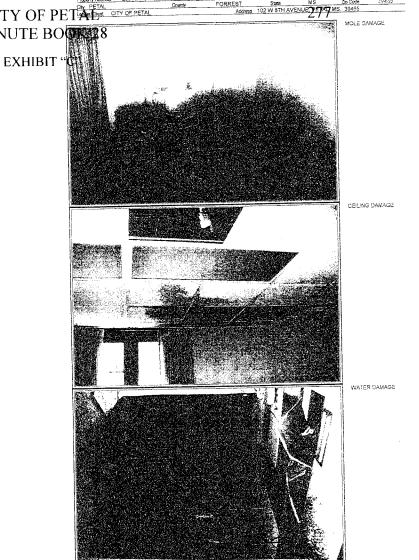

THOSE PRESENT AND VOTING "AYE"

ALDERMAN DAVID CLAYTON ALDERMAN KAY FAIRLEY ALDERMAN JAMES MOORE ALDERMAN STEVE STRINGER ALDERMAN LIESA WEAVER

THOSE PRESENT AND VOTING "NAY"

NONE

WHEREAS, MAYOR SCOTT PRESENTED THE APPRAISAL FOR 122 S GEORGE STREET FROM NICK CRUTCHER.

SEE EXHIBIT "C"

# APPRAISAL

THEREUPON, ALDERMAN MOORE MADE A MOTION TO ACCEPT THE APPRAISAL FROM NICK CRUTCHER IN THE AMOUNT OF \$90,000.00 FOR THE BUILDING AT 122 S GEORGE STREET. ALDERMAN CLAYTON SECONDED THE MOTION.