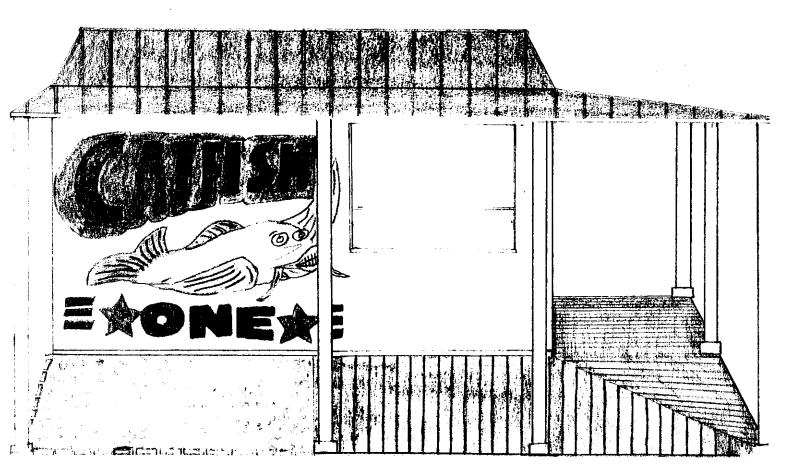

THEREUPON, GREG SMITH ADDRESSED THE MAYOR AND BOARD OF ALDERMEN ABOUT CONCERNS WITH CATFISH ONE. HE STATED THAT HE WOULD LIKE TO PURCHASE THE BUSINESS, BUT WOULD LIKE TO KNOW WHAT THE BOARDS DECISION IS ON UPGRADING THE LOOKS.

#### SEE EXHIBIT "A"

#### PICTURE OF CATFISH ONE

THEREUPON, ALDERMAN MOORE MADE A MOTION TO GIVE GREG SMITH NINE MONTHS FROM DATE OF PURCHASE TO PUT ROOF ON, PUT UP FENCE ON THE SIDE OF OLD RICHTON ROAD AND ALONG SIDE OF PETAL DRUG AND TO PUT SOME TYPE OF MORTAR OR WOOD ON THE TRAILER PART TO COVER UP THE METAL ALONG WITH A FRONT WALKWAY AND LANDSCAPE. ALDERMAN STRINGER SECONDED THE MOTION.