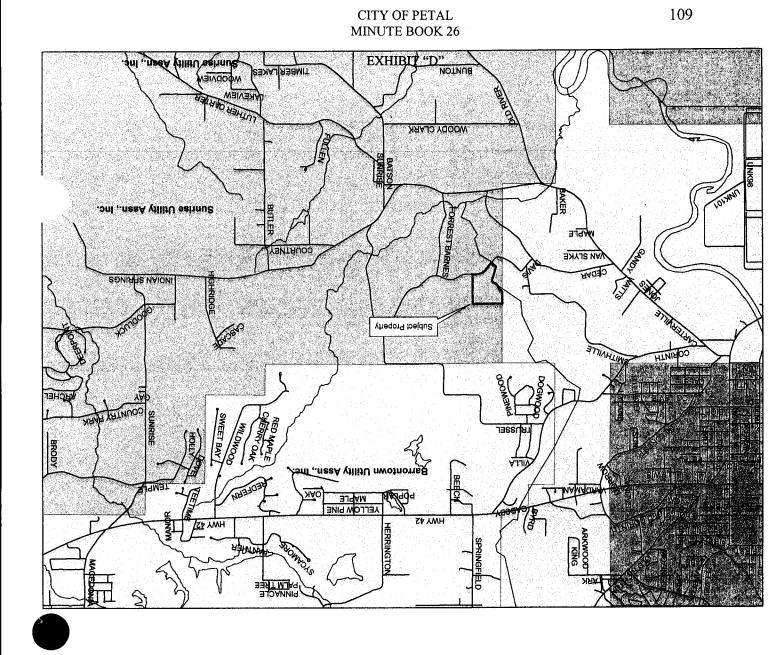

#### THOSE PRESENT AND VOTING "NAY"

NONE

WHEREAS, MAYOR SCOTT PRESENTED A LETTER FROM ECO-SYSTEMS, INC TO PROVIDE WATER AND WASTEWATER SERVICES TO A NEW SUBDIVISION DEVELOPMENT TO BE LOCATED ON DAVIS ROAD IN FORREST COUNTY.

SEE EXHIBIT "D"

# ECO-SYSTEMS, INC

THEREUPON, ALDERMAN STRINGER MADE A MOTION TO AUTHORIZE THE CITY WATER DEPARTMENT TO PROVIDE WATER AND WASTEWATER SERVICES TO THE DEVOLOPEMENT OF A NEW SUBDIVISION ON DAVIS ROAD. ALDERMAN CLAYTON SECONDED THE MOTION.

# Dear Mayor Scott,

On behalf of our client, Sean Hancock, Eco-Systems, Inc. (Eco-Systems) is seeking approval from the City of Petal to provide water and wastewater services to a new subdivision development to be located on Davis Road in Forrest County. I am enclosing a location map for reference purposes. Mr. Hancock is aware that providing the connections in the form of a water main, force main or gravity line from the development to the nearest available connection will be his responsibility. At this time, the development is planned to contain 74 residential structures, the majority of which will contain three bedrooms and two bathrooms. Pending approval of the preliminary plat and other local and state permit applications, Mr. Hancock is anticipating commencement of construction activities including development of roads and associated infrastructure within the next four to six months. Please advise us of further information or actions that are necessary on the part of the developer to gain formal approval of this request. If you have any questions or need additional information specific to this request, please do not hesitate to contact me.