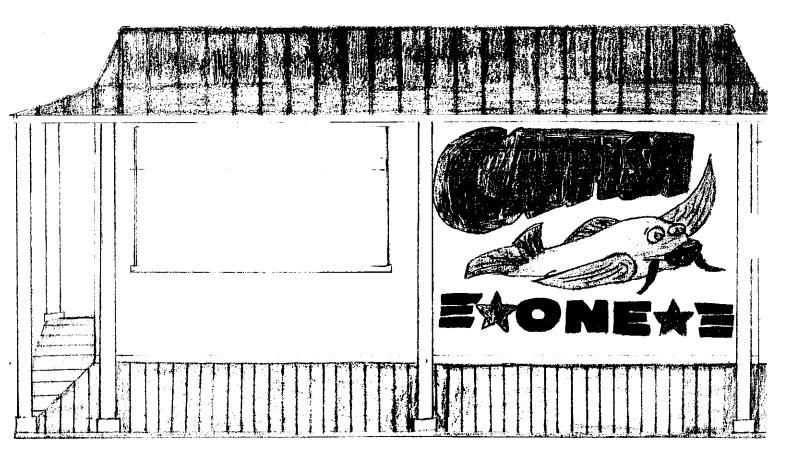

THEREUPON, GREG SMITH ADDRESSED THE MAYOR AND BOARD OF ALDERMEN ABOUT CONCERNS WITH CATFISH ONE. HE STATED THAT HE WOULD LIKE TO PURCHASE THE BUSINESS, BUT WOULD LIKE TO KNOW WHAT THE BOARDS DECISION IS ON UPGRADING THE LOOKS.

#### SEE EXHIBIT "A"

#### PICTURE OF CATFISH ONE

THEREUPON, ALDERMAN MOORE MADE A MOTION TO GIVE GREG SMITH NINE MONTHS FROM DATE OF PURCHASE TO PUT ROOF ON, PUT UP FENCE ON THE SIDE OF OLD RICHTON ROAD AND ALONG SIDE OF PETAL DRUG AND TO PUT SOME TYPE OF MORTAR OR WOOD ON THE TRAILER PART TO COVER UP THE METAL ALONG WITH A FRONT WALKWAY AND LANDSCAPE. ALDERMAN STRINGER SECONDED THE MOTION.