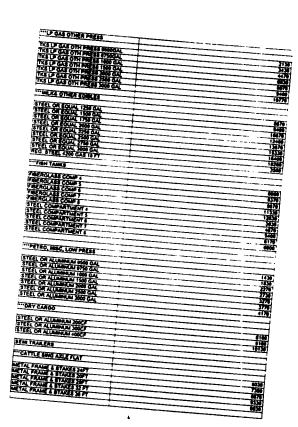

THOSE PRESENT AND VOTING "NAY"

NONE

WHEREAS, MAYOR PHILLIPS PRESENTED THE MOTOR VEHICLE ASSESSMENT SCHEDULE FOR THE FISCAL YEAR 2002-2003.

SEE EXHIBIT "J"

MOTOR VEHICLE ASSESSMENT SCHEDULE

THEREUPON, ALDERMAN HINTON MADE A MOTION TO APPROVE THE ORDER ADOPTING THE 2002-2003 MOTOR VEHICLE ASSESSMENT SCHEDULE. ALDERMAN STRINGER SECONDED THE MOTION.