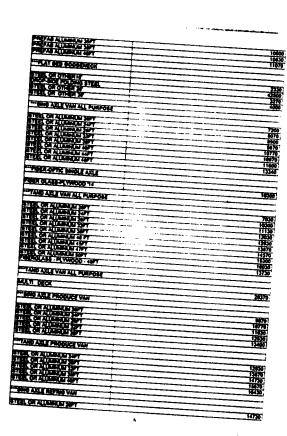

THOSE PRESENT AND VOTING "NAY"

NONE

WHEREAS, MAYOR PHILLIPS PRESENTED THE MOTOR VEHICLE ASSESSMENT SCHEDULE FOR THE FISCAL YEAR 2002-2003.

SEE EXHIBIT "J"

MOTOR VEHICLE ASSESSMENT SCHEDULE

THEREUPON, ALDERMAN HINTON MADE A MOTION TO APPROVE THE ORDER ADOPTING THE 2002-2003 MOTOR VEHICLE ASSESSMENT SCHEDULE. ALDERMAN STRINGER SECONDED THE MOTION.