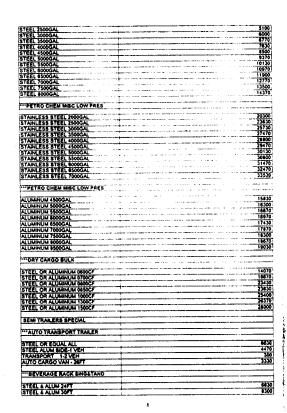

THOSE PRESENT AND VOTING "NAY"

NONE

WHEREAS, MAYOR PHILLIPS PRESENTED THE MOTOR VEHICLE ASSESSMENT SCHEDULE FOR THE FISCAL YEAR 2002-2003.

SEE EXHIBIT "J"

MOTOR VEHICLE ASSESSMENT SCHEDULE

THEREUPON, ALDERMAN HINTON MADE A MOTION TO APPROVE THE ORDER ADOPTING THE 2002-2003 MOTOR VEHICLE ASSESSMENT SCHEDULE. ALDERMAN STRINGER SECONDED THE MOTION.