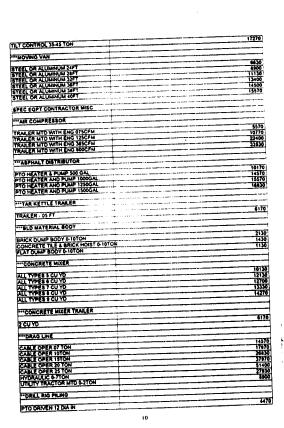

THOSE PRESENT AND VOTING "NAY"

NONE

WHEREAS, MAYOR PHILLIPS PRESENTED THE MOTOR VEHICLE ASSESSMENT SCHEDULE FOR THE FISCAL YEAR 2002-2003.

SEE EXHIBIT "J"

MOTOR VEHICLE ASSESSMENT SCHEDULE

THEREUPON, ALDERMAN HINTON MADE A MOTION TO APPROVE THE ORDER ADOPTING THE 2002-2003 MOTOR VEHICLE ASSESSMENT SCHEDULE. ALDERMAN STRINGER SECONDED THE MOTION.