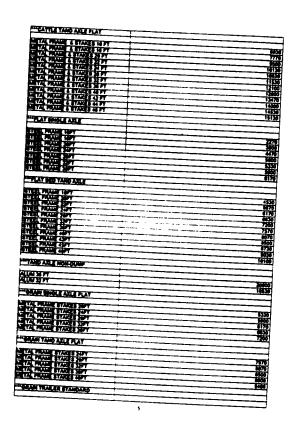

THOSE PRESENT AND VOTING "NAY"

NONE

WHEREAS, MAYOR PHILLIPS PRESENTED THE MOTOR VEHICLE ASSESSMENT SCHEDULE FOR THE FISCAL YEAR 2002-2003.

SEE EXHIBIT "J"

MOTOR VEHICLE ASSESSMENT SCHEDULE

THEREUPON, ALDERMAN HINTON MADE A MOTION TO APPROVE THE ORDER ADOPTING THE 2002-2003 MOTOR VEHICLE ASSESSMENT SCHEDULE. ALDERMAN STRINGER SECONDED THE MOTION.