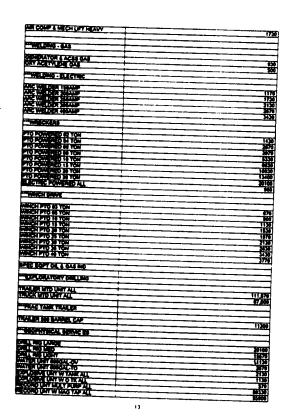

THOSE PRESENT AND VOTING "NAY"

NONE

WHEREAS, MAYOR PHILLIPS PRESENTED THE MOTOR VEHICLE ASSESSMENT SCHEDULE FOR THE FISCAL YEAR 2002-2003.

SEE EXHIBIT "J"

MOTOR VEHICLE ASSESSMENT SCHEDULE

THEREUPON, ALDERMAN HINTON MADE A MOTION TO APPROVE THE ORDER ADOPTING THE 2002-2003 MOTOR VEHICLE ASSESSMENT SCHEDULE. ALDERMAN STRINGER SECONDED THE MOTION.