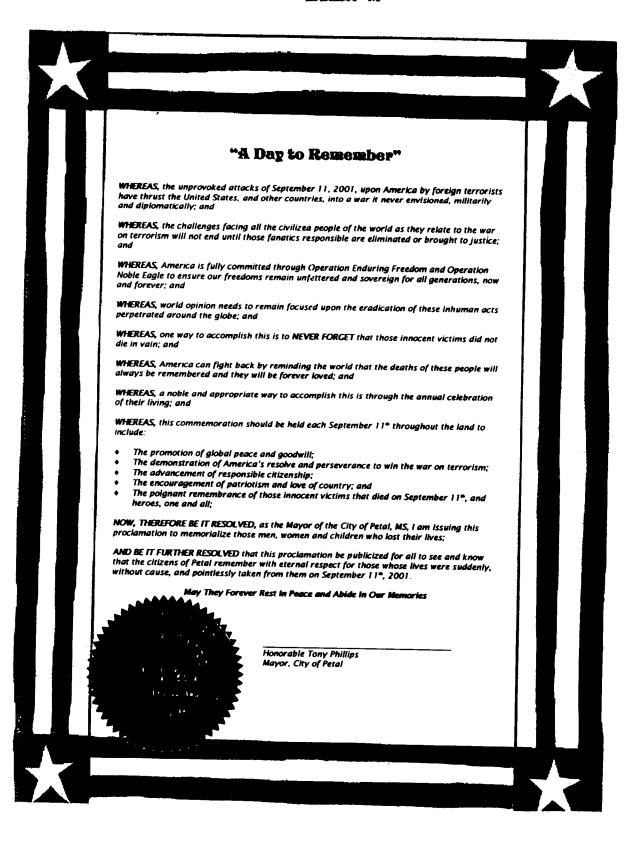

THOSE PRESENT AND VOTING "AYE"

ALDERMAN MICHAEL W DRAUGHN ALDERMAN WILLIE W HINTON ALDERMAN JOE C MCMURRY, SR ALDERMAN STEVE STRINGER ALDERMAN WILLIAM A TRAVIS

THOSE PRESENT AND VOTING "NAY"

NONE

WHEREAS, MAYOR PHILLIPS PRESENTED THE FOLLOWING PROCLAMATION DECLARING SEPTEMBER 11, 2002 AS A "DAY TO REMEMBER."

SEE EXHIBIT "M"

PROCLAMATION

THEREUPON, ALDERMAN DRAUGHN MADE A MOTION TO ADOPT THE FOREGOING PROCLAMATION. ALDERMAN MCMURRY SECONDED THE MOTION.

THOSE PRESENT AND VOTING "AYE"

ALDERMAN MICHAEL W DRAUGHN ALDERMAN WILLIE W HINTON ALDERMAN JOE C MCMURRY, SR ALDERMAN STEVE STRINGER ALDERMAN WILLIAM A TRAVIS