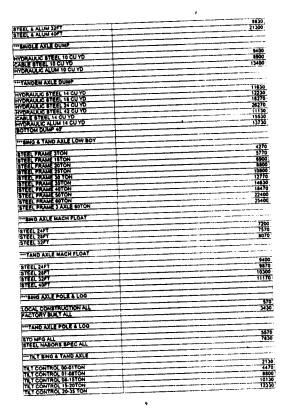

THOSE PRESENT AND VOTING "NAY"

NONE

WHEREAS, MAYOR PHILLIPS PRESENTED THE MOTOR VEHICLE ASSESSMENT SCHEDULE FOR THE FISCAL YEAR 2002-2003.

SEE EXHIBIT "J"

MOTOR VEHICLE ASSESSMENT SCHEDULE

THEREUPON, ALDERMAN HINTON MADE A MOTION TO APPROVE THE ORDER ADOPTING THE 2002-2003 MOTOR VEHICLE ASSESSMENT SCHEDULE. ALDERMAN STRINGER SECONDED THE MOTION.