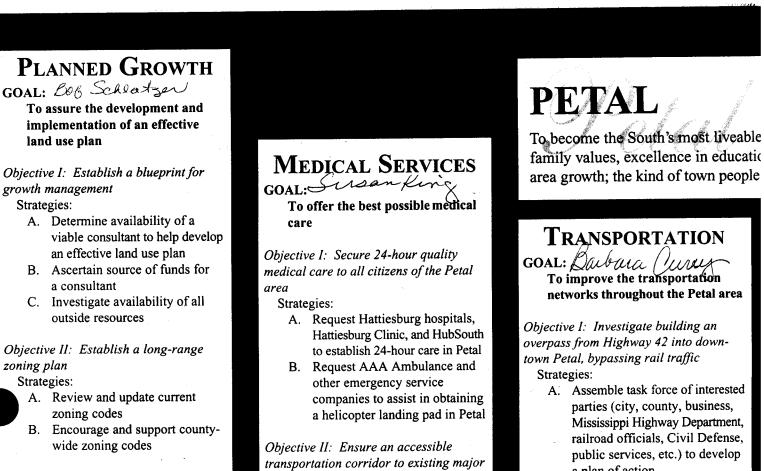

ALDERMAN WILLIE W. HINTON ALDERMAN CHARLES E. HOLBROOK ALDERMAN ROBERT F. LANGFORD ALDERMAN DONALD H. ROWELL ALDERMAN LEROY SCOTT

THOSE PRESENT AND VOTING "NAY":

NONE

WHEREAS, DR. BARBARA MAULDIN PRESENTED MEMBERS OF THE STEERING COMMITTEE WHO PRESENTED THE FINAL DRAFT OF THE STRATEGIC PLAN FOR THE FUTURE OF THE PETAL AREA. THE PLAN ENCOMPASSES SIX AREAS OF CONCERN: PLANNED GROWTH, MEDICAL SERVICES, TRANSPORTATION, BUSINESS DEVELOPMENT, SOCIAL INFRASTRUCTURE AND EDUCATION.

SEE EXHIBIT "B"

PETAL'S STRATEGIC PLAN

THEREUPON, MAYOR GAY THANKED THE COMMITTEE AND STATED THAT THE BOARD LOOKS FORWARD TO WORKING WITH THEM AND ACCOMPLISHING MANY OF THE GOALS SET FORTH IN THE PLAN.

WHEREAS, MAYOR GAY PRESENTED THE RECOMMENDATION FROM THE PLANNING COMMISSION THAT THE CONSTRUCTION PLANS ON THE COBBLESTONE SUBDIVISION BE APPROVED.

#### EXHIBIT "B"

**Objective III:** Address annexation Strategies:

- A. Update feasibility study of annexation
- B. Educate general public of the pros and cons of annexation
- C. Develop dialogue between citizens involved in any potential annexation

**Objective IV:** Develop recommendations for building codes

- Strategies:
  - A. Review and update current codes
  - Encourage the development of B. county-wide building codes
  - C. Investigate the need to enforce existing building codes

## Objective V: Investigate and develop an effective downtown development revitalization program

Strategies:

- Encourage the development of a Α. Downtown Development Association
- B. Research feasibility of locating grants for downtown revitalization
- Research availability of additional funding resources, i.e. state sources for planning assistance for revitalization
- D. Evaluate the adequacy of available parking in downtown Petal

medical facilities from the Petal area Strategies:

> Work cooperatively with the Α. Transportation Task Force

**Objective III:** Expand existing medical care, personnel, facilities, and services into the Petal area Strategies:

- A. Develop communication with existing medical services to ensure Petal is continually evaluated for medical service expansion
- Request Forrest General R. Hospital and Wesley Medical Center to initiate studies on relevance of establishing facilities in the Petal area

Objective IV: Recruit new speciality medical services into Petal: Optometry, Rehabilitation, Pediatrics, Geriatrics Strategies:

- A. Contact optometrists and other specialists requesting their consideration of establishing services in Petal
- Identify medical facility B. developers and ask them to consider building and operating geriatric facilities in Petal

a plan of action

Objective II: Improve traffic flow in downtown Petal

## Strategies:

- A. Investigate the need for eastwest one way streets
- B. Investigate the need for northsouth one way streets

Objective III: Improve traffic flow at Petal High School

- Strategies: A. Investigate rerouting school buses B. Work with State Highway
  - Department to initiate flow studies for other traffic flow options at Petal High School

Objective IV: Ensure the proposed new by-pass allows for good city access and connections to existing major arteries with regard to other strategic plan objectives in this document Strategies:

- A. Assemble task force of interested parties (medical, law enforcement, school system, business development, Civil Defense, etc.)
- B. Encourage task force to meet with Mississippi Highway Department to review existing plans and pursue options

EXHIBIT "B"

EDUCATION Barbara Man GOAL: To maintain an excellent educational system and provide ty with safe neighborhoods, strong opportunity for continuing SOCIAL expanding economic and planned education for all ages ant to come home to. INFRASTRUCTURE **Objective I: Ensure adequate facilities,** transportation and funding to meet GOAL: David Kettuce Petal's anticipated growth To improve quality of living **BUSINESS** Strategies: A. Complete existing building plan Objective I: Instill pride by cleaning and DEVELOPMENT B. Develop a facilities expansion beautifying Petal Debra Reynold plan to meet future needs **GOAL:** Strategies: C. Investigate current transportation To expand the economic base A. Encourage proposed Downtown needs and develop a plan to through business/industry, Association to address downmeet future growth attraction, retention and growth town beautification D. Identify funding sources and B. Provide additional large and develop an action plan to meet Objective I: Create an atmosphere that directional highway signs financial needs encourages business growth and leading to Petal at the intersections development of Highways 49, 11 and 42 and **Objective II: Develop awareness** Strategies: Main Street program for community involvement A. Locate and develop a light C. Work with the City of Hattiesburg Strategies: industrial park in the Petal area to clean up gateways into Petal A. Examine effectiveness of Work with governmental **B**. current shared decision making entities to make doing business Objective II: Improve and expand councils in school district in the Petal area as easy and leisure services for all ages B. Promote expanded media cost effective as possible Strategies: coverage C. Further develop ties with area A. Complete Civic Center plan to С. Promote benchmarking with economic development allies include: walking track; lighting other progressive school systems D. Investigate other successful the field at the civic center for D. Expand business partnerships economic development programs sports team practices; picnic including promotion of a to determine effectiveness of tables; pavilion; acquisition of "shadowing" program with Petal area's efforts fields for sports; small child industry playground on civic center grounds E. Effectively utilize state report card Objective II: Maintain and grow the Develop quarterly newsletter F. current business and industry base in the Objective III: Support police and sheriff concerning school activities Petal area departments with citizen involvement G. Implement community forums Strategies: Strategies: A. Promote a "Shop Petal First" A. Encourage participation in Objective III: Encourage parental awareness campaign Neighborhood Watch Programs involvement B. Develop an aggressive business B. Develop a Youth Watch Program -Strategies: education program "How is My Driving?" stickers A. Promote existing volunteer C. Survey shoppers to determine C. Develop annual fundraising programs in the school district area shopping habits events for specific equipment B. **Promote Parenting Center's** needs ongoing programs to ensure Objective III: Attract new business and maximum utilization industry to the Petal area **Objective IV:** Recruit and support the Strategies: building of upscale housing that will **Objective IV:** Promote continuous A. Develop an information maintain property values growth and learning for all ages package to sell the Petal area to Strategies: Strategies: