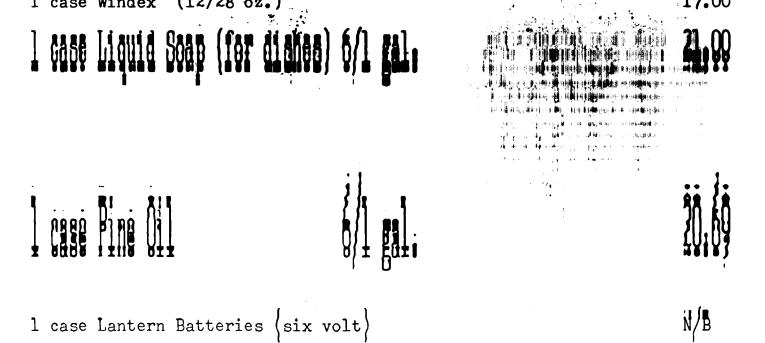

JANITORIAL NEEDS (Fire #2)

14.65 cs 1 case brillo pads 1 case hand towels + 57. At the second second proceeding 16.45 cs 1 case coffee cups 7.40 cs ٠. 1 case bathroom tissue Fort Howard #140 or Marathon #808 1 case windex / 2000 9.30 cs 19.30 1 case liquid soap (for dishes) - Congrete ing lotter 17.50 cs 1 case pine oil 67 .... 16.75 cs Amono Pine 1 case six-volt lantern batterys 1 case gulf oil (30wt.)