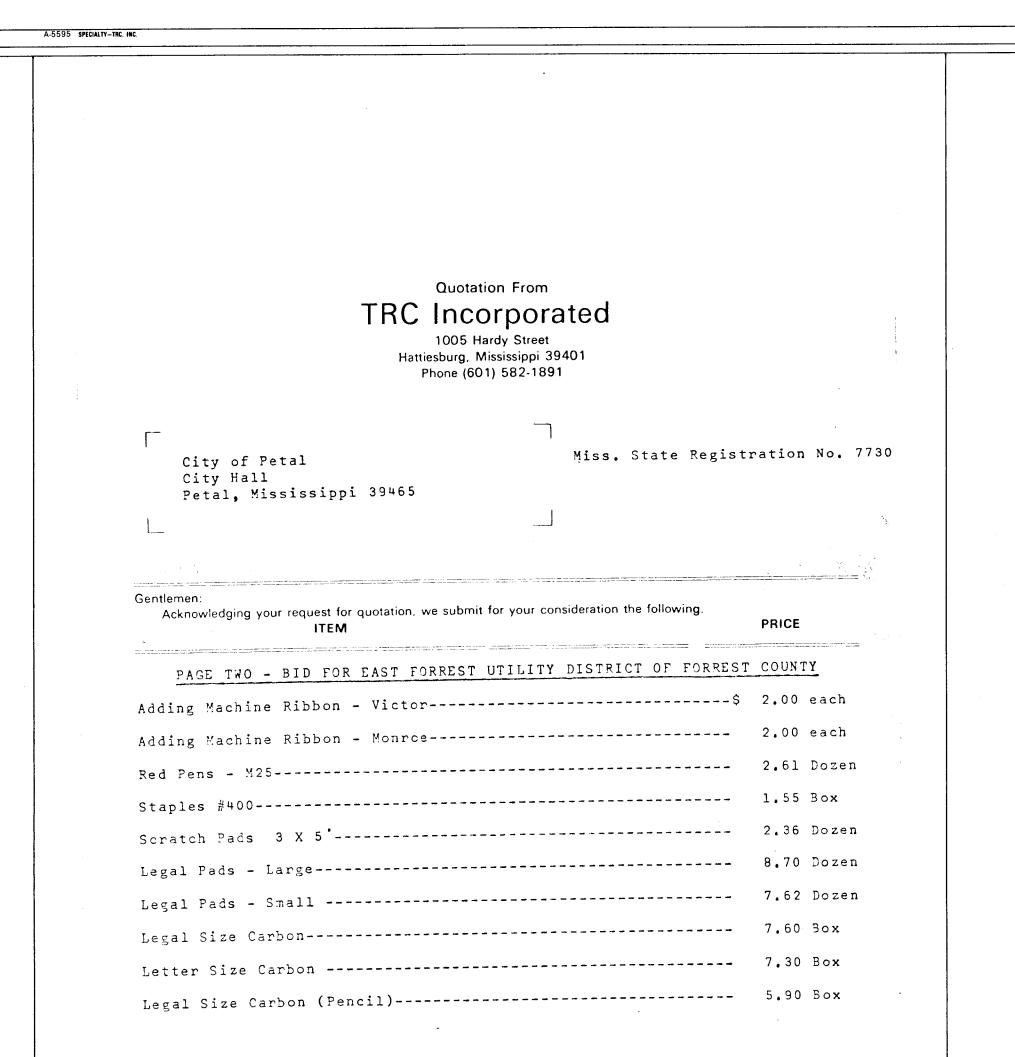

JANITORIAL SUPPLIES - FINANCIAL DEPARTMENT

l case paper towels # 24/

•

.

16.45 cs

065

|                         | BRADLEY BROTHERS                                                                            |           |               |
|-------------------------|---------------------------------------------------------------------------------------------|-----------|---------------|
| Phone 544-69            | Ne East Forrest Utility District of For<br>PETAL, MISSISSIPPI<br>39465                      | orrest Co | P. 0. Box 405 |
|                         | - BUILDING A BETTER PETAL -                                                                 |           |               |
| ,                       | Meter Deposit Books                                                                         | 16 Books  | 800 sheets    |
|                         | Tap Fee Books                                                                               | 4 Books   | 400 sheets    |
|                         | Work Order Books                                                                            | 2 Books   | 200 sheets    |
|                         | Revenue Receipts Books                                                                      | 12 Books  |               |
|                         | Cut On Books                                                                                | 6 Books   | 1500 sheets   |
| 14 4.<br>171 - 19<br>19 | Cut Off Books                                                                               | 6 Books   | 1500 sheets   |
|                         | Adding Machine Paper 50/3" 17.00 Case                                                       | 2 Boxes   | 3 in          |
|                         | Adding Machine Paper 100/24" Bonded 24.60 Case                                              | 2 Boxes   | 2 in          |
|                         | Paper Clips 10/100's #1 2.85 M                                                              | 2 Boxes   |               |
|                         | Receipts for Outside Collection                                                             | 8 Books   | 600 sheets    |
|                         | Pens Bic Fine Point (Black) F-29 2.20 Dozen                                                 | 6 Boxes   |               |
|                         | Pencil No. 3 72/8¢ .65 Dozen                                                                | 10 Doz.   |               |
|                         | Adding Machine Ribbon Victor                                                                | 4         |               |
|                         | Adding Machine Ribbon Monroe                                                                | 4         |               |
|                         | Red Pens F-29 2.20 Dozen                                                                    | 4 Doz     |               |
|                         | Staples 5M/Standard 1.25 Carton                                                             | 2 Boxes   |               |
|                         | Scratch Pads 3 x 5 1.25 Dozen                                                               | 4 Doz     |               |
|                         | Desk Pads                                                                                   | 12        |               |
|                         | Legal Pads Large 8½ X 14 6.00 Dozen                                                         | 12        |               |
|                         | Legal Pads Small 8월 X 11월 5.40 Dozen                                                        | 12        | :<br>/        |
|                         | Legal Size Carbon                                                                           | 1 Box     |               |
|                         | Letter Size Carbon                                                                          | 1 Box     |               |
|                         | Paper Towels 30/1's Hi-Dri 13.45 Case                                                       | 6 Cases   |               |
|                         | Tissue 96/1's Gold Medal 14.00 Case                                                         | 4 Cases   |               |
|                         | Brown Paper Towel for Holder #812 S.F. (3750') 9.80                                         |           |               |
|                         | Legal Size Carbon (Pencil) BRADLEY BROTHERS,<br>SOB EAST PINE STRE<br>BATTIESBURG, MISS, 35 | <u> </u>  |               |