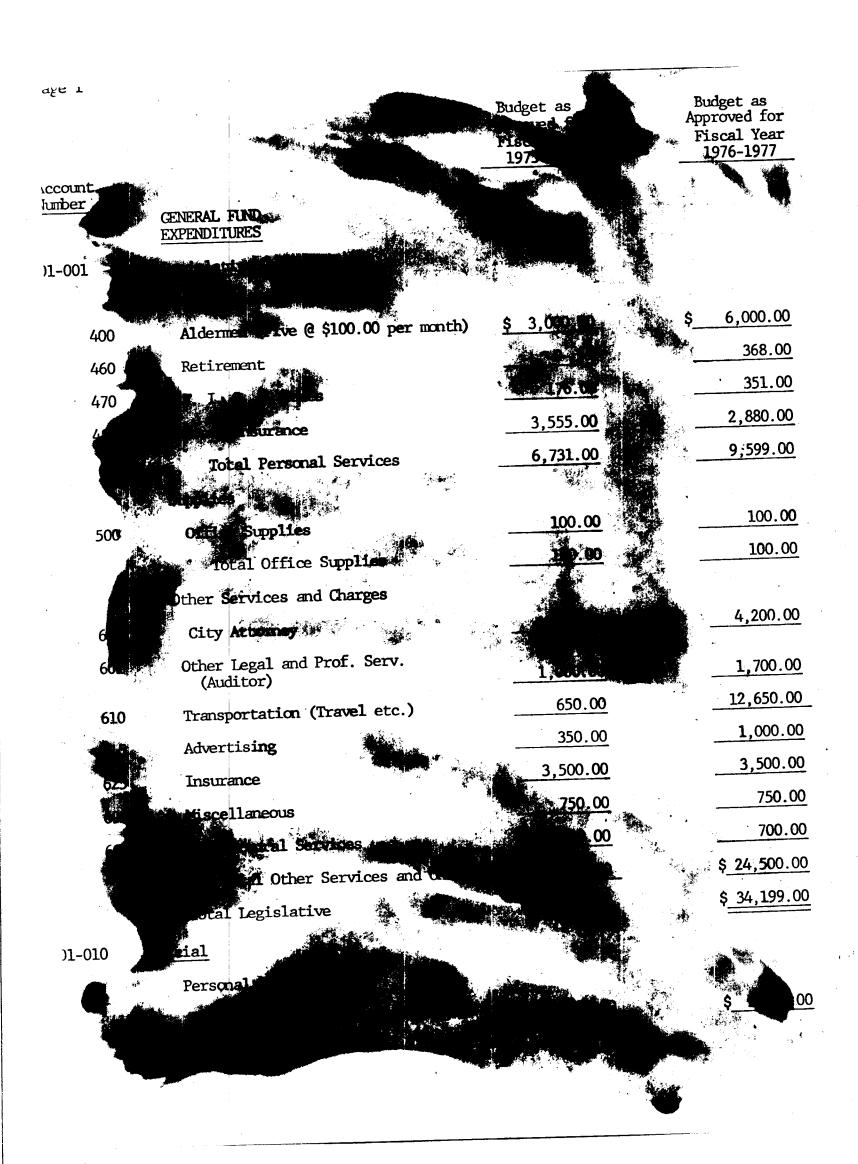

The second secon

Andre in the first of the continuity of the second of the first of the continuity of

|                     |                                             | Approved for Fiscal Y r | roved for Fiscal Year |
|---------------------|---------------------------------------------|-------------------------|-----------------------|
|                     | Judicial (con't)                            |                         |                       |
| 430                 | Court Clerk (\$500.00 per month)            | \$ 5,400.00             | \$ 6,000.00           |
| 460                 | Retirement                                  |                         | 369.60                |
| 470                 | F.I.C.A. taxes                              | 316.00                  |                       |
| 480                 | Group Insurance                             | 400.00                  | 364                   |
| •                   | Total Personal Services                     | \$ 9,721.00             | \$ 10,684             |
|                     | Supplies Office Supplies                    | 350.00                  |                       |
|                     | Total Supplies                              | \$ 350.00               | \$                    |
|                     | Other Sérvices and Charges                  |                         |                       |
|                     | elephone and Postage                        | 230.00                  | 356                   |
|                     | ding (Arrest & Minute Book)                 | 150.00                  | 400,000               |
| 686                 |                                             |                         | 4,000                 |
| 690                 | Laneous                                     | 2,000.00                | 200                   |
|                     | Tel 1 Other Services & Lharges              | \$ 2,380.00             | \$ 4,950.00           |
|                     | Capital Butlay                              |                         |                       |
| * * <b>7.50</b> ° : | Calculator and Bookcase                     |                         | 300.00                |
|                     | Total Capital Outlay                        | \$                      | \$ 300.06             |
|                     | Total Judicial                              | \$ 12,451.00            | \$ 16,230,00          |
| 01-020              | Executive                                   |                         |                       |
|                     | Personal Services                           |                         |                       |
| 400                 | Administrative (Mayor + \$500.00 per month) | 1,800.00                | .00                   |
| 430                 | Secretarial and Clerical                    | 330-09                  | .00                   |
| 46                  | <b>Reti</b> rem <b>ent</b>                  |                         | .00                   |
| 470                 | F.I.C.A.                                    | 443 (8)                 | 2.00                  |
| 480                 | Last Last                                   | 550.0                   | 127.00                |
|                     |                                             | 3,30                    | \$14,166.00           |

| 500<br>600 | Supplies  Office Supplies  Total Office Supplies  Other Services and Charges  Professionional Services | Budget as Appro I for Approved for Fiscal Year 1975-1976  \$ 1.0.00  \$ 500.00  \$ 500.00 |
|------------|--------------------------------------------------------------------------------------------------------|-------------------------------------------------------------------------------------------|
| 610        | Travel (15¢ per mile)                                                                                  | 2,000.00                                                                                  |
| 625        | Insurance                                                                                              | 60.00 90.00                                                                               |
| 690        | Miscellaneous                                                                                          | 800.60 1,000.00                                                                           |
| 691        | Subscriptions                                                                                          | -0- 1,000.00                                                                              |
| 091        | Total Other Services & Charges                                                                         | \$ 3,360.00 \$ 4,590.00                                                                   |
|            | Total Executive                                                                                        | \$ 9,633.00 \$ 18,756.00                                                                  |
| 1 020      |                                                                                                        |                                                                                           |
| 1-030      | Elections Personal Services                                                                            |                                                                                           |
| 440        | Wages                                                                                                  | , \$ -0- <b>\$ 1,480</b> .00                                                              |
| 440        | Total Personal Services                                                                                | \$ -0- \$ 1,480.00                                                                        |
|            | Supplies                                                                                               |                                                                                           |
| 500        | Office Supplies                                                                                        | -0- 400.00                                                                                |
| 501        | Other Supplies                                                                                         | -0- 600.00                                                                                |
| 501        | Total Supplies                                                                                         | \$ -0- \$ 1,000.00                                                                        |
|            | Other Services and Charges                                                                             |                                                                                           |
| 615        | Advertising                                                                                            | \$ -0- \$ 900:00                                                                          |
| 620        | Printing                                                                                               | -0- 900.00                                                                                |
|            | Total Other Services & Charges                                                                         | \$ <u>-0-</u> \$ <u>1,800.00</u>                                                          |
| •          | Total Elections                                                                                        | \$ \$ \$4,280.00                                                                          |
| 1-040      | Financial Administration                                                                               |                                                                                           |
|            | Personal Services                                                                                      |                                                                                           |
| 410        | Administrative Salaries (\$800.00)                                                                     | \$ 8,400.00 \$ 9,600.00                                                                   |
| 430        | Secretarial & Clerical                                                                                 | 11,180.00 10,800.00                                                                       |