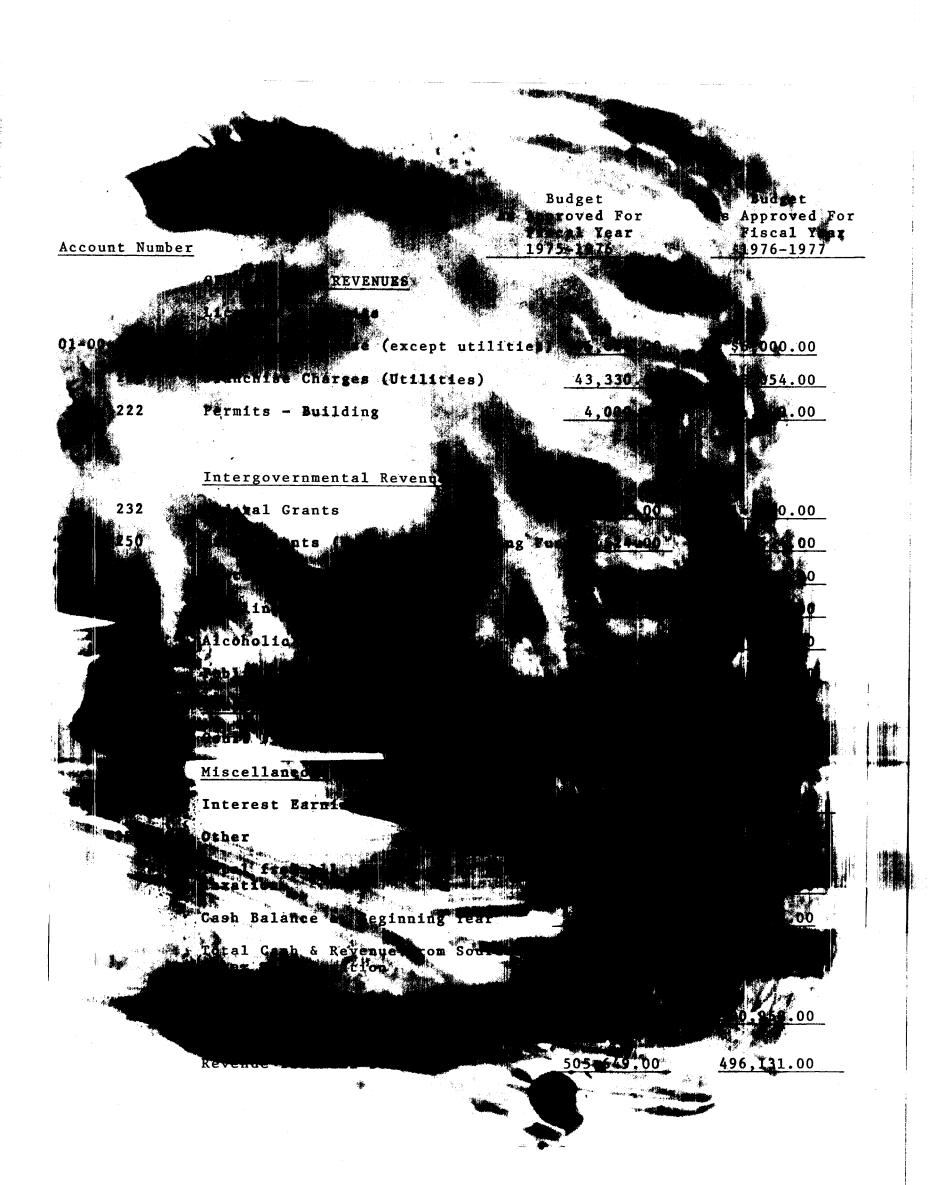

The recessed meeting of August 18, 1976, was called to order.

WHEREAS, the resolution adopting the budget for the fiscal year 1976-1977 was read as follows, to-wit:

# RESOLUTION

A RESOLUTION ADOPTING AND APPROVING THE FINAL BUDGET OF THE CITY OF PETAL, MISSISSIPPI, FOR THE FISCAL YEAR BEGINNING OCTOBER 1, 1976, AND ENDING SEPTEMBER 30, 1977, AND FOR OTHER PURPOSES HEREIN EXPRESSED

BE IT RESOLVED AND ORDERED by the Mayor and Board of Aldermen of the City of Petal, Mississippi, as follows:

That the final budget for the City of Petal, Mississippi, for the fiscal year commencing October 1, 1976, and ending Septem-

shall be entered at length and in detail in the official Minutes of this meeting.

BE IT FURTHER RESOLVED AND ORDERED that the final budget, a true and correct copy of which is attached hereto, be, and is hereby approved and adopted.