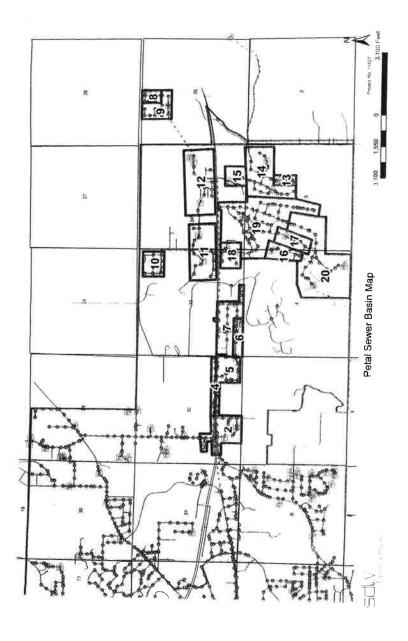

#### EXHIBIT "C"

| BASIN  | MANHOLES | MAIN        |
|--------|----------|-------------|
| NUMBER | EACH     | LINEAR FEET |
| 2      | 33       | 8209        |
| 4      | 10       | 2519        |
| 5      | 21       | 5505        |
| 6      | 7        | 1810        |
| 7      | 26       | 7345        |
| 8      | 6        | 1890        |
| 9      | 11       | 3737        |
| 10     | 9        | 2885        |
| 11     | 18       | 5291        |
| 12     | 14       | 3774        |
| 13     | 5        | 814         |
| 14     | 21       | 6752        |
| 15     | 6        | 1145        |
| 16     | 8        | 1487        |
| 17     | 5        | 1538        |
| 18     | 5        | 1602        |
| 19     | 58       | 14618       |
| 20     | 21       | 5896        |
| TOTAL  | 284      | 76817       |