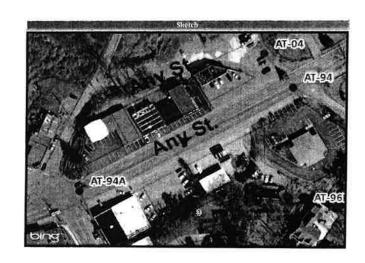

#### EXHIBIT "C"

|                           |               | Smoke Test          | Report                     |                               |                      |
|---------------------------|---------------|---------------------|----------------------------|-------------------------------|----------------------|
| AT-138C_AT-138A           | Phosica<br>15 | Vitrified Clay Pipe | Total Leaville 12<br>123.7 | eolopulimut Amalus<br>Asphalt | Cover Easement<br>No |
| AT-136C                   | Bepth Blower  | (Million)           | AT-138A                    | Depth Blow                    | re online            |
| 1321 ANY STREET           | ON EDGE OF    |                     | 1401 ANY STREET            | STREET CORNER AT              |                      |
| 1/1/2010                  | 9:27 AM       | CES                 | Ground Comittion<br>Dry    | Length Smoked<br>123.7        | Yemsko/n/Smiles<br>0 |
| e Recoinitiended   CCTV 8 | ecommended    |                     | Confinents                 | INVESTIGATION.                | DEP THEFT            |

Our review indicates there is roughly 77,000 linear feet of gravity sewer mains in the areas w discussed targeting based on institutional knowledge. The cost to conduct smoke testing is \$.55 per linear foot equating to an estimated project cost of \$42,350.00. We propose to conduct this work as a professional service and provide the detailed sheets and summary of findings at the conclusion of the project. Should the City decide to favor us in the project we could begin work in 2 weeks as weather permits.