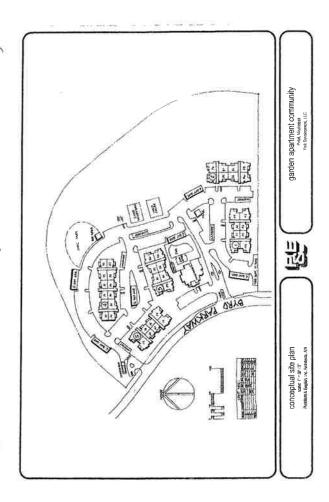

#### EXHIBIT 2

NON-BINDING CONCEPTUAL SITE PLAN for YORK/PETAL TIF PARCEL York-Petal TIF

LEGAL DESCRIPTION

(REVISED 6/28/17

A parcel of land being located in the Southeast 1/4 of the Northeast 1/4 of Section 31, Township 5 North, Range 12 West, Forrest County, Mississippi, having bearings based upon Grid North as referenced from Mississippi State Plane Coordinates, East Zone, having a Convergency Angle of -00 degrees 12 minutes 29.09 seconds, a Combined Factor of 0.999864337 referenced from the POINT OF BEGINNING nd being more particularly described as follows:

Commence at a 1" Metal pipe marking the Southeast corner of the Southeast 1/4 of the Northeast 1/4 of section 31, Township 5 North, Range 12 West, Forrest County, Mississippi; thence run West for 888,54 feet; thence run North for 255,38 feet to a Iron Pin Set on the East right of way of Byrd Parkway to and for the POINT OF BEGINNING. Innece run along the East right of way of Byrd Parkway to the following calls; thence run 106.15 feet along a curve to the left to a Iron Pin Set, said curve having a radius of 560.00 feet, a chord hearing of North 01 degrees 16 minutes 57 seconds East and a chord length of 105.99 feet; thence run South 85 degrees 51 minutes 08 seconds West for 5,00 feet to a Iron Pin Set; thence run 432,79 feet along a curve to the left to a Iron Pin Set, said curve having a radius of 555,00 feet, a chord bearing of North 26 degrees 29 minutes 16 seconds West for 177,68 feet to a Iron Pin Set; thence run North 48 degrees 49 minutes 40 seconds West for 177,68 feet to a Iron Pin Set; thence run North 48 degrees 49 minutes 40 seconds West for 177,68 feet to a Iron Pin Set; thence run 84,50 feet along a curve to the right to a Iron Pin Set; along a curve to the right to a Iron Pin Set; thence run 84,50 feet along a curve to the right to a Iron Pin Set; along to 177,68 feet to a Iron Pin Set; along to 177,68 feet to a Iron Pin Set; along to 177,68 feet to a Iron Pin Set; along to 177,68 feet to a Iron Pin Set; along to 177,68 feet to a Iron Pin Set; along a curve to the right to a Iron Pin Set; along a curve to 187,69 feet along a curve both right to a Iron Pin Set; along to 177,69 feet along a curve be 177,69 feet along a curve better pint to a Iron Pin Set; along to 177,69 feet along a curve better pint to a Iron Pin Set; along a radius of 350,00 feet, a chord bearing of North 87 degrees 48 minutes 21 seconds East and a chord length of 219,13 feet; thence run South 34 degrees 00 minutes 58 seconds East and a chord